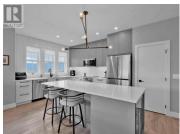

Looking for ""One Level Living"", here it is! This next to new home has been meticulously maintained and pride of ownership is evident as soon as you walk in. The spacious open floor plan provides over 1500 SF of living space with a large island and formal dining area. A south facing covered patio area is perfect for outdoor gatherings and BBQ's. The home has three well appointed bedrooms, including as oversized primary room with ensuite and walk in closet. A double garage with over 400 SF of space providing plenty of storage. A few extras include RV parking, xeriscape landscaping, Bosch appliances, motorized window coverings, gas fireplace, nine foot ceilings and water filtration system. For more info or a personal tour please contact LS. (id:6769)