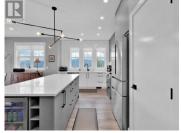

Looking for ""One Level Living"", here it is! This next to new home has been meticulously maintained and pride of ownership is evident as soon as you walk in. The spacious open floor plan provides over 1500 SF of living space with a large island and formal dining area. A south facing covered patio area is perfect for outdoor gatherings and BBQ's. The home has three well appointed bedrooms, including as oversized primary room with ensuite and walk in closet. A double garage with over 400 SF of space providing plenty of storage. A few extras include RV parking, xeriscape landscaping, Bosch appliances, motorized window coverings, gas fireplace, nine foot ceilings and water filtration system. For more info or a personal tour please contact LS. (id:6769)