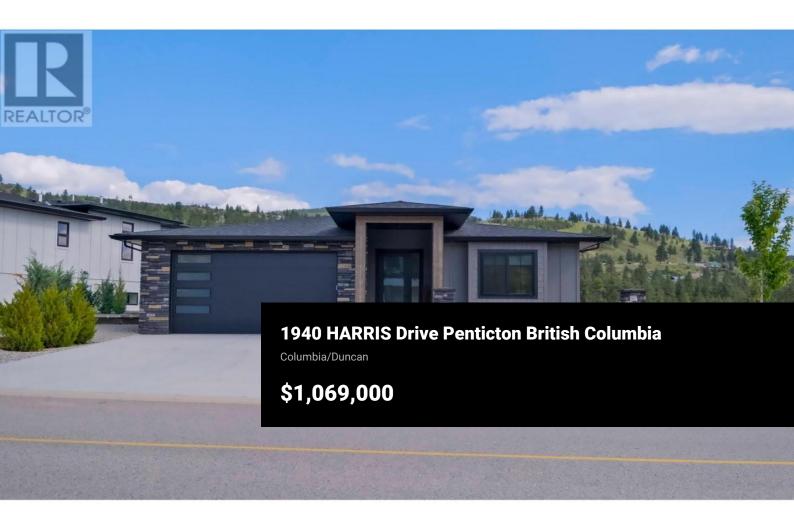

Looking for ""One Level Living"", here it is! This next to new home has been meticulously maintained and pride of ownership is evident as soon as you walk in. The spacious open floor plan provides over 1500 SF of living space with a large island and formal dining area. A south facing covered patio area is perfect for outdoor gatherings and BBQ's. The home has three well appointed bedrooms, including as oversized primary room with ensuite and walk in closet. A double garage with over 400 SF of space providing plenty of storage. A few extras include RV parking, xeriscape landscaping, Bosch appliances, motorized window coverings, gas fireplace, nine foot ceilings and water filtration system. For more info or a personal tour please contact LS. (id:6769)