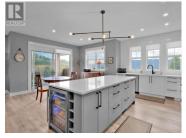

Looking for ""One Level Living"", here it is! This next to new home has been meticulously maintained and pride of ownership is evident as soon as you walk in. The spacious open floor plan provides over 1500 SF of living space with a large island and formal dining area. A south facing covered patio area is perfect for outdoor gatherings and BBQ's. The home has three well appointed bedrooms, including as oversized primary room with ensuite and walk in closet. A double garage with over 400 SF of space providing plenty of storage. A few extras include RV parking, xeriscape landscaping, Bosch appliances, motorized window coverings, gas fireplace, nine foot ceilings and water filtration system. For more info or a personal tour please contact LS. (id:6769)