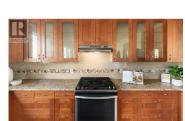

## \$1,150,000

Exceptional views, outdoor space, & a high-quality home! Flooded with natural light, the interior showcases breathtaking views of Mount Boucherie. The openconcept main living area seamlessly integrates a gourmet kitchen with granite countertops, a large island, a spacious dining/living room & a large view deck overlooking the yard below. Thoughtfully designed, the home boasts hardwood flooring throughout the main & upper level, generously sized bedrooms, ample storage options, & suite potential on the lower level. Upstairs, the primary suite is positioned to take full advantage of the stunning mountain views, and a beautifully appointed ensuite. 2 additional bedrooms, a walk-in laundry room with storage, a bathroom, and a lofted den area create the ultimate functional layout. The lower level provides excellent flexibility--it could be suited with exterior access or serve as an ideal space for a growing family or visiting guests. This level includes a spacious recreation/family room, an additional bedroom and bathroom, plus a bonus room perfect for a gym or multi-purpose area tailored to your lifestyle. A versatile office or 5th bedroom, along with a guest bathroom are also found on the main floor. The outdoor space is fantastic with a hot tub & a large lawn area- plenty of room for relaxation and play. Additional conveniences include a double attached garage, a spacious dri...