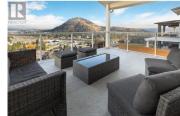

## \$1,150,000

Exceptional views, outdoor space, & a high-quality home! Flooded with natural light, the interior showcases breathtaking views of Mount Boucherie. The openconcept main living area seamlessly integrates a gourmet kitchen with granite countertops, a large island, a spacious dining/living room & a large view deck overlooking the yard below. Thoughtfully designed, the home boasts hardwood flooring throughout the main & upper level, generously sized bedrooms, ample storage options, & suite potential on the lower level. Upstairs, the primary suite is positioned to take full advantage of the stunning mountain views, and a beautifully appointed ensuite. 2 additional bedrooms, a walk-in laundry room with storage, a bathroom, and a lofted den area create the ultimate functional layout. The lower level provides excellent flexibility--it could be suited with exterior access or serve as an ideal space for a growing family or visiting guests. This level includes a spacious recreation/family room, an additional bedroom and bathroom, plus a bonus room perfect for a gym or multi-purpose area tailored to your lifestyle. A versatile office or 5th bedroom, along with a guest bathroom are also found on the main floor. The outdoor space is fantastic with a hot tub & a large lawn area- plenty of room for relaxation and play. Additional conveniences include a double attached garage, a spacious dri...