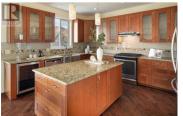

## \$1,150,000

Exceptional views, outdoor space, & a high-quality home! Flooded with natural light, the interior showcases breathtaking views of Mount Boucherie. The openconcept main living area seamlessly integrates a gourmet kitchen with granite countertops, a large island, a spacious dining/living room & a large view deck overlooking the yard below. Thoughtfully designed, the home boasts hardwood flooring throughout the main & upper level, generously sized bedrooms, ample storage options, & suite potential on the lower level. Upstairs, the primary suite is positioned to take full advantage of the stunning mountain views, and a beautifully appointed ensuite. 2 additional bedrooms, a walk-in laundry room with storage, a bathroom, and a lofted den area create the ultimate functional layout. The lower level provides excellent flexibility--it could be suited with exterior access or serve as an ideal space for a growing family or visiting guests. This level includes a spacious recreation/family room, an additional bedroom and bathroom, plus a bonus room perfect for a gym or multi-purpose area tailored to your lifestyle. A versatile office or 5th bedroom, along with a guest bathroom are also found on the main floor. The outdoor space is fantastic with a hot tub & a large lawn area- plenty of room for relaxation and play. Additional conveniences include a double attached garage, a spacious dri...