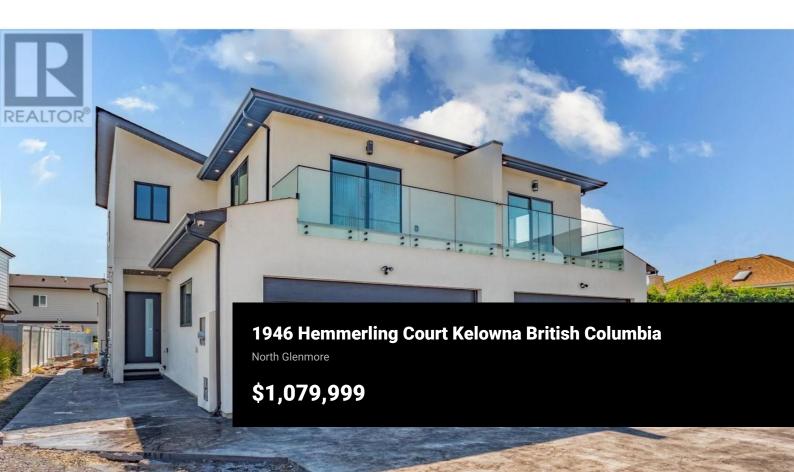

V

Welcome to this stunning modern new built half duplex located in the soughtafter neighborhood of North Glenmore. This quality-build move in ready home features five bedrooms, five bathrooms, and includes 1 bedroom legal suite, offering rental income. The main home boasts of 4 bedrooms on the top floor, 2 of the bedrooms with ensuites and walk in closets. Enjoy the modern and sleek design with quartz counters, laminate flooring and a spacious kitchen with large island, perfect for entertaining! The attention to detail shows thru feature walls and quality finishes throughout the home. Beautiful professionally manicured fenced backyard and irrigated. Attached double garage with enough parking for at least four more vehicles in the driveway. This centrally located property is close to schools, shopping, the airport, UBC and an array of amenities. Additional features include built in vacuum system and comes with 2-5-10 year warranty. NO GST Payable. (id:6769)