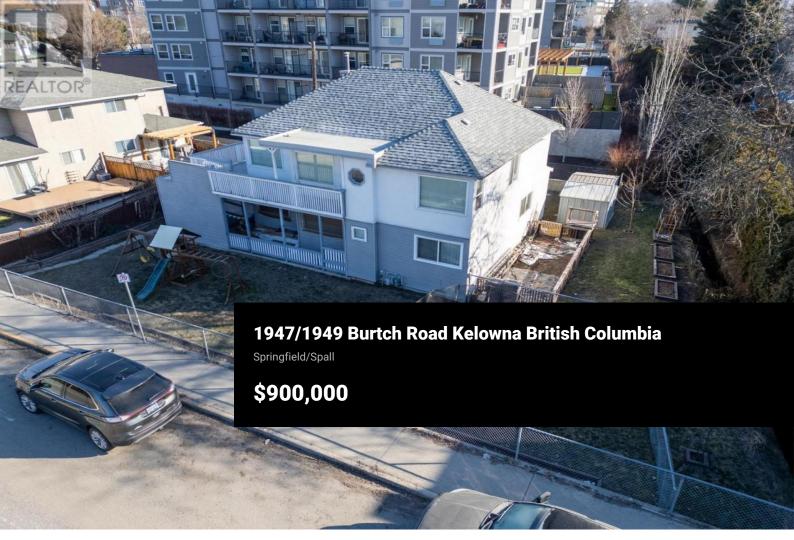

Unlock the potential of this versatile property in Kelowna, designed to support both immediate rental opportunities and extensive development. Zoned UC2 within the 2040 OCP's Capri Core neighbourhood, this site is approved for up to 12-storey developments, offering a remarkable chance for growth. First-time buyers will find this property especially attractive due to its dual-suite configuration—featuring a legal 3-bedroom suite upstairs and a 2-bedroom suite downstairs—providing a valuable mortgage helper. This setup not only helps in managing mortgage payments but also in building equity while planning future developments. The property promises reliable income generation, making it an excellent buy-and-hold opportunity. Buyers should verify with the city to ensure the property suits their specific needs. (id:6769)