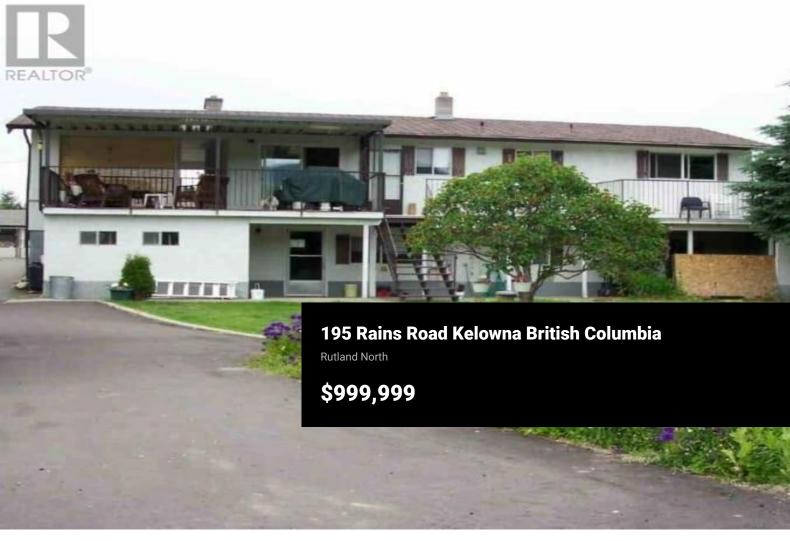

RE/MAX Kelowna 100-1553 Harvey Avenue Kelowna, BC, Canada Country Living in the Heart of the City! This exceptional 70 x 270 ft lot (0.47 acre) offers unmatched privacy, scenic views, and a peaceful retreat on a quiet, dead-end street. The well-maintained 4-bedroom home features stylish laminate flooring and an inviting layout with suite potential for added flexibility. Enjoy expansive entertaining decks, perfect for gatherings, and ample space to build your dream garage or workshop. A rare opportunity to experience tranquil country vibes with urban convenience—don't miss out! Schedule your private tour today! (id:6769)