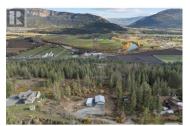

Wonderful, Rancher with walk out basement build in 2022 on 2.82 acres with stunning valley and cliff views to the East. Main floor of the home consists of a Kitchen, Dining, Living room with vaulted ceilings wrapped in custom woodwork & large windows allowing for ample natural light. 2 bedrooms and one 4 piece Bathroom/ Laundry combination. Huge sundeck with incredible Valley views. The lower level basement area is accessed via a separate exterior entrance, which has a Wet bar, Family room, Flex room, Utility room and separate covered patio and its own 4 piece Bathroom /laundry combo. Easy to into inlaw suite. Home has 2 Electric panels, make-up air system, Kitchen and Laundry appliances. Drilled Well & Septic in place. ICF foundation. Detached 33' x15' wired workshop with poured concrete foundation. The land completely usable and ready for your ideas. All in a very quiet and peaceful location, call today because it won't last long! (id:6769)