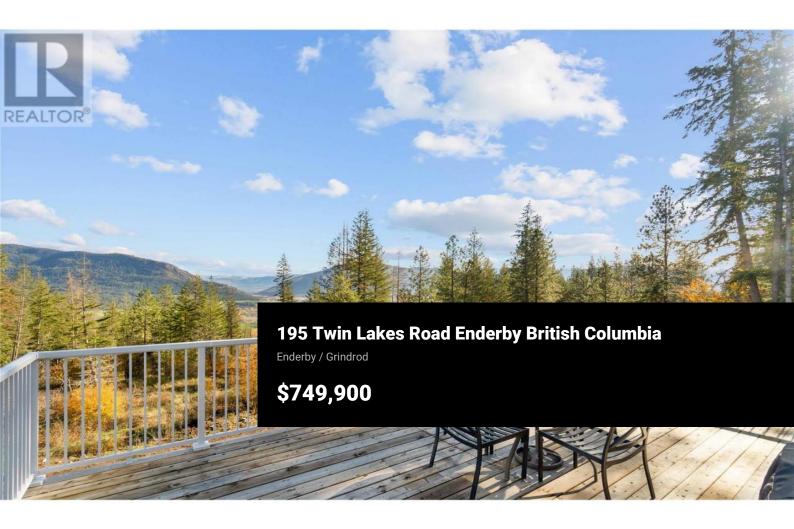

Wonderful, Rancher with walk out basement build in 2022 on 2.82 acres with stunning valley and cliff views to the East. Main floor of the home consists of a Kitchen, Dining, Living room with vaulted ceilings wrapped in custom woodwork & large windows allowing for ample natural light. 2 bedrooms and one 4 piece Bathroom/ Laundry combination. Huge sundeck with incredible Valley views. The lower level basement area is accessed via a separate exterior entrance, which has a Wet bar, Family room, Flex room, Utility room and separate covered patio and its own 4 piece Bathroom /laundry combo. Easy to into inlaw suite. Home has 2 Electric panels, make-up air system, Kitchen and Laundry appliances. Drilled Well & Septic in place. ICF foundation. Detached 33' x15' wired workshop with poured concrete foundation. The land completely usable and ready for your ideas. All in a very quiet and peaceful location, call today because it won't last long! (id:6769)