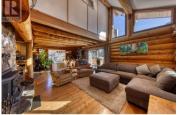

Super private 20 acre parcel that backs on to crown land with lovely log home and huge detached shop minutes to Little and Big Heffley lakes. The main floor has an open floor plan with a high vaulted ceiling in the living room and wood stove. The kitchen features stainless steel appliances and lots of storage. There is a large bedroom on the main floor, 4 piece bathroom and access to the front patio that overlooks the hillside. There is access off the back of the house to a covered and screened in porch with access to the large shop. The second level features 2 large bedrooms and a 3 piece bathroom. The basement level has a separate entry from outside and includes a family room with wood stove, two bedrooms, 4 piece bathroom, laundry room and office. The shop was built only a few years ago and includes an oversized door for access, a super high ceiling and mezzanine. This shop can accommodate all your toys, RV or boat. The property itself was logged and has tons of open space for future development. To the north east of the home the sellers have created a ton of parking space and room for RVs but it is also very flat and useable for animals or additional structures. Located 25 mins from Kamloops & 20 mins from Sun Peaks ski resort. Tons of hiking, biking, skiing, fishing & skating steps from your door. Septic updated in '12. Access off end of Lakeview Dr & frontage on Heffle...