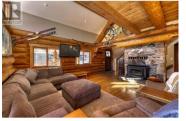

Super private 20 acre parcel that backs on to crown land with lovely log home and huge detached shop minutes to Little and Big Heffley lakes. The main floor has an open floor plan with a high vaulted ceiling in the living room and wood stove. The kitchen features stainless steel appliances and lots of storage. There is a large bedroom on the main floor, 4 piece bathroom and access to the front patio that overlooks the hillside. There is access off the back of the house to a covered and screened in porch with access to the large shop. The second level features 2 large bedrooms and a 3 piece bathroom. The basement level has a separate entry from outside and includes a family room with wood stove, two bedrooms, 4 piece bathroom, laundry room and office. The shop was built only a few years ago and includes an oversized door for access, a super high ceiling and mezzanine. This shop can accommodate all your toys, RV or boat. The property itself was logged and has tons of open space for future development. To the north east of the home the sellers have created a ton of parking space and room for RVs but it is also very flat and useable for animals or additional structures. Located 25 mins from Kamloops & 20 mins from Sun Peaks ski resort. Tons of hiking, biking, skiing, fishing & skating steps from your door. Septic updated in '12. Access off end of Lakeview Dr & frontage on Heffle...