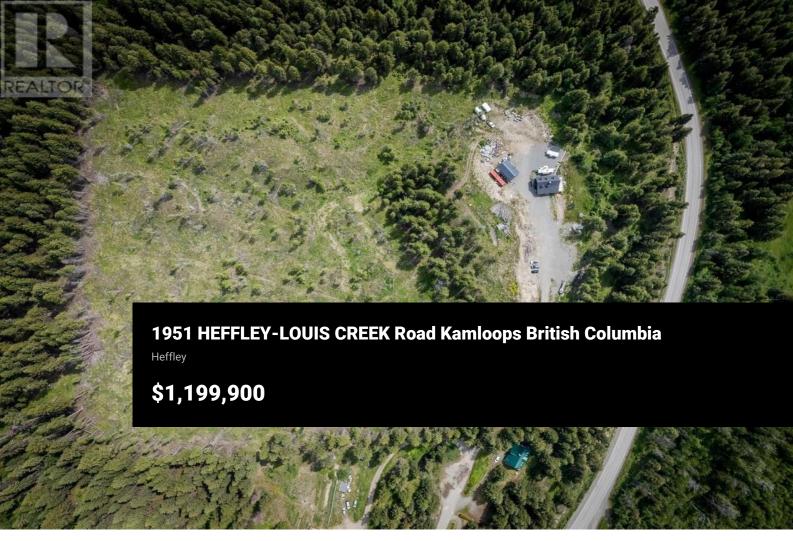

Super private 20 acre parcel that backs on to crown land with lovely log home and huge detached shop minutes to Little and Big Heffley lakes. The main floor has an open floor plan with a high vaulted ceiling in the living room and wood stove. The kitchen features stainless steel appliances and lots of storage. There is a large bedroom on the main floor, 4 piece bathroom and access to the front patio that overlooks the hillside. There is access off the back of the house to a covered and screened in porch with access to the large shop. The second level features 2 large bedrooms and a 3 piece bathroom. The basement level has a separate entry from outside and includes a family room with wood stove, two bedrooms, 4 piece bathroom, laundry room and office. The shop was built only a few years ago and includes an oversized door for access, a super high ceiling and mezzanine. This shop can accommodate all your toys, RV or boat. The property itself was logged and has tons of open space for future development. To the north east of the home the sellers have created a ton of parking space and room for RVs but it is also very flat and useable for animals or additional structures. Located 25 mins from Kamloops & 20 mins from Sun Peaks ski resort. Tons of hiking, biking, skiing, fishing & skating steps from your door. Septic updated in '12. Access off end of Lakeview Dr & frontage on Heffle...