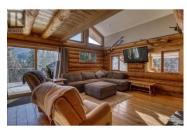

Super private 20 acre parcel that backs on to crown land with lovely log home and huge detached shop minutes to Little and Big Heffley lakes. The main floor has an open floor plan with a high vaulted ceiling in the living room and wood stove. The kitchen features stainless steel appliances and lots of storage. There is a large bedroom on the main floor, 4 piece bathroom and access to the front patio that overlooks the hillside. There is access off the back of the house to a covered and screened in porch with access to the large shop. The second level features 2 large bedrooms and a 3 piece bathroom. The basement level has a separate entry from outside and includes a family room with wood stove, two bedrooms, 4 piece bathroom, laundry room and office. The shop was built only a few years ago and includes an oversized door for access, a super high ceiling and mezzanine. This shop can accommodate all your toys, RV or boat. The property itself was logged and has tons of open space for future development. To the north east of the home the sellers have created a ton of parking space and room for RVs but it is also very flat and useable for animals or additional structures. Located 25 mins from Kamloops & 20 mins from Sun Peaks ski resort. Tons of hiking, biking, skiing, fishing & skating steps from your door. Septic updated in '12. Access off end of Lakeview Dr & frontage on Heffle...