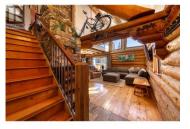

Super private 20 acre parcel that backs on to crown land with lovely log home and huge detached shop minutes to Little and Big Heffley lakes. The main floor has an open floor plan with a high vaulted ceiling in the living room and wood stove. The kitchen features stainless steel appliances and lots of storage. There is a large bedroom on the main floor, 4 piece bathroom and access to the front patio that overlooks the hillside. There is access off the back of the house to a covered and screened in porch with access to the large shop. The second level features 2 large bedrooms and a 3 piece bathroom. The basement level has a separate entry from outside and includes a family room with wood stove, two bedrooms, 4 piece bathroom, laundry room and office. The shop was built only a few years ago and includes an oversized door for access, a super high ceiling and mezzanine. This shop can accommodate all your toys, RV or boat. The property itself was logged and has tons of open space for future development. To the north east of the home the sellers have created a ton of parking space and room for RVs but it is also very flat and useable for animals or additional structures. Located 25 mins from Kamloops & 20 mins from Sun Peaks ski resort. Tons of hiking, biking, skiing, fishing & skating steps from your door. Septic updated in '12. Access off end of Lakeview Dr & frontage on Heffle...