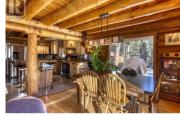

Super private 20 acre parcel that backs on to crown land with lovely log home and huge detached shop minutes to Little and Big Heffley lakes. The main floor has an open floor plan with a high vaulted ceiling in the living room and wood stove. The kitchen features stainless steel appliances and lots of storage. There is a large bedroom on the main floor, 4 piece bathroom and access to the front patio that overlooks the hillside. There is access off the back of the house to a covered and screened in porch with access to the large shop. The second level features 2 large bedrooms and a 3 piece bathroom. The basement level has a separate entry from outside and includes a family room with wood stove, two bedrooms, 4 piece bathroom, laundry room and office. The shop was built only a few years ago and includes an oversized door for access, a super high ceiling and mezzanine. This shop can accommodate all your toys, RV or boat. The property itself was logged and has tons of open space for future development. To the north east of the home the sellers have created a ton of parking space and room for RVs but it is also very flat and useable for animals or additional structures. Located 25 mins from Kamloops & 20 mins from Sun Peaks ski resort. Tons of hiking, biking, skiing, fishing & skating steps from your door. Septic updated in '12. Access off end of Lakeview Dr & frontage on Heffle...