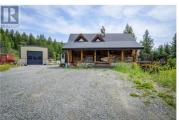

Super private 20 acre parcel that backs on to crown land with lovely log home and huge detached shop minutes to Little and Big Heffley lakes. The main floor has an open floor plan with a high vaulted ceiling in the living room and wood stove. The kitchen features stainless steel appliances and lots of storage. There is a large bedroom on the main floor, 4 piece bathroom and access to the front patio that overlooks the hillside. There is access off the back of the house to a covered and screened in porch with access to the large shop. The second level features 2 large bedrooms and a 3 piece bathroom. The basement level has a separate entry from outside and includes a family room with wood stove, two bedrooms, 4 piece bathroom, laundry room and office. The shop was built only a few years ago and includes an oversized door for access, a super high ceiling and mezzanine. This shop can accommodate all your toys, RV or boat. The property itself was logged and has tons of open space for future development. To the north east of the home the sellers have created a ton of parking space and room for RVs but it is also very flat and useable for animals or additional structures. Located 25 mins from Kamloops & 20 mins from Sun Peaks ski resort. Tons of hiking, biking, skiing, fishing & skating steps from your door. Septic updated in '12. Access off end of Lakeview Dr & frontage on Heffle...