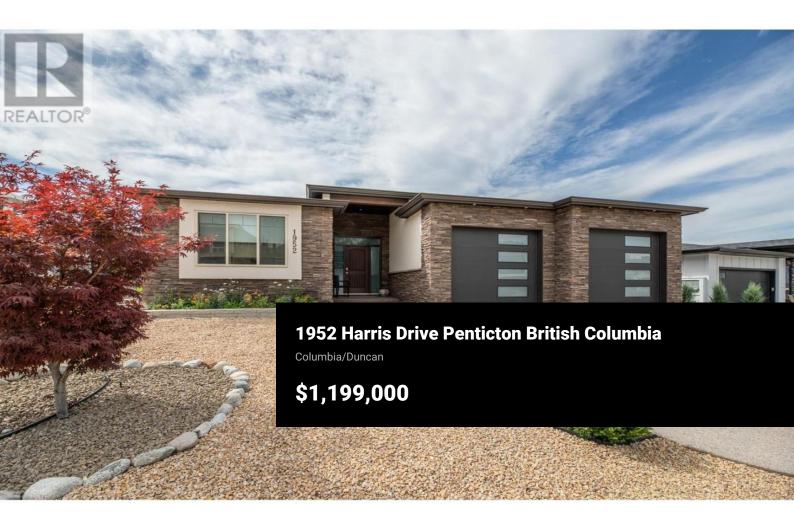

Quality custom-built home using high-end finishings and appliance package is what you will find at this upscale rancher! Perched above Penticton the Ridge is a newer, upscale community just a few minutes from town and full of new homes with natural borders, parks, and trails. Built in 2018 this well-designed 3 bedroom 2 bathroom true rancher offers warm neutral colours, a bright open floorplan, Canadian engineered hardwood and tile flooring, GE Profile stainless steel appliances, self-close cabinetry, quartz countertops, a large kitchen island, generous pantry, custom glass shower in the ensuite, walk-in closet, custom blinds, gas fireplace, 9'ceilings, H/E gas furnace, humidifier, HRV and central air just to name a few. There is also an oversized double-car garage with 11' ceilings, a covered patio with gas for the BBQ and a fully landscaped low-maintenance yard with lake, mountain, and city views. Built by Lake City Construction you can buy with confidence and includes the balance of the 2-5-10 year warranty. (id:6769)