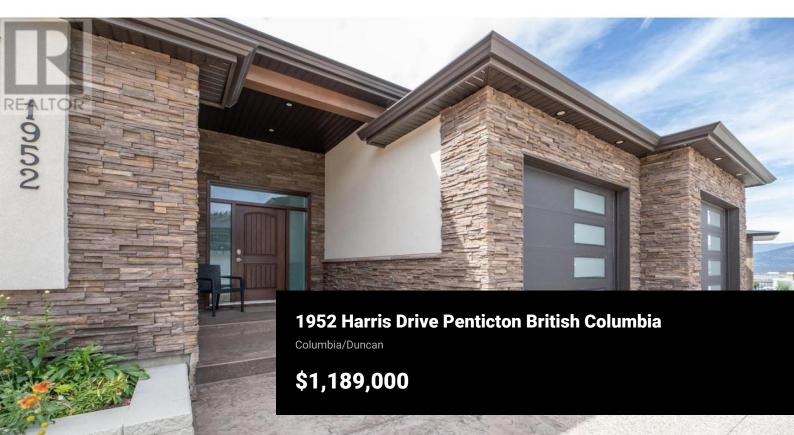

This is not your average build! What you will find here is a quality custom-built home using high-end finishings and appliance package! This gorgeous rancher is perched above Penticton in the beautiful upscale community; The Ridge. Just a few minutes from town and full of newer homes with natural borders, parks, and trails, it is great for the pet enthusiast. Built in 2018 this welldesigned 3 bedroom 2 bathroom true rancher offers warm neutral colours, a bright open floorplan, engineered hardwood and tile flooring, GE Profile series stainless steel appliances including a wine chiller, self-close cabinetry, quartz countertops, a large kitchen island, generous pantry, custom glass shower in the ensuite with heated floors, a walk-in closet with built-in storage, custom Graber blinds, a cozy gas fireplace, 9'ceilings, H/E gas furnace, humidifier, HRV and central air just to name a few. There is also an oversized double-car garage with 11' ceilings and 220 power, a covered patio with gas for the BBQ and a fully landscaped low-maintenance fenced yard with lake, mountain, and city views. Meticulously built by Lake City Construction so you can buy with confidence and includes the balance of the 2-5-10 year warranty. Handicap friendly. (id:6769)