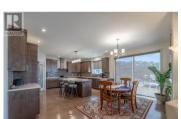

This is not your average build! What you will find here is a quality custom-built home using high-end finishings and appliance package! This gorgeous rancher is perched above Penticton in the beautiful upscale community; The Ridge. Just a few minutes from town and full of newer homes with natural borders, parks, and trails, it is great for the pet enthusiast. Built in 2018 this welldesigned 3 bedroom 2 bathroom true rancher offers warm neutral colours, a bright open floorplan, engineered hardwood and tile flooring, GE Profile series stainless steel appliances including a wine chiller, self-close cabinetry, quartz countertops, a large kitchen island, generous pantry, custom glass shower in the ensuite with heated floors, a walk-in closet with built-in storage, custom Graber blinds, a cozy gas fireplace, 9'ceilings, H/E gas furnace, humidifier, HRV and central air just to name a few. There is also an oversized double-car garage with 11' ceilings and 220 power, a covered patio with gas for the BBQ and a fully landscaped low-maintenance fenced yard with lake, mountain, and city views. Meticulously built by Lake City Construction so you can buy with confidence and includes the balance of the 2-5-10 year warranty. Handicap friendly. (id:6769)