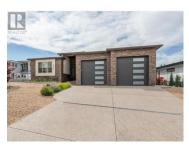

This is not your average build! What you will find here is a quality custom-built home using high-end finishings and appliance package! This gorgeous rancher is perched above Penticton in the beautiful upscale community; The Ridge. Just a few minutes from town and full of newer homes with natural borders, parks, and trails, it is great for the pet enthusiast. Built in 2018 this welldesigned 3 bedroom 2 bathroom true rancher offers warm neutral colours, a bright open floorplan, engineered hardwood and tile flooring, GE Profile series stainless steel appliances including a wine chiller, self-close cabinetry, quartz countertops, a large kitchen island, generous pantry, custom glass shower in the ensuite with heated floors, a walk-in closet with built-in storage, custom Graber blinds, a cozy gas fireplace, 9'ceilings, H/E gas furnace, humidifier, HRV and central air just to name a few. There is also an oversized double-car garage with 11' ceilings and 220 power, a covered patio with gas for the BBQ and a fully landscaped low-maintenance fenced yard with lake, mountain, and city views. Meticulously built by Lake City Construction so you can buy with confidence and includes the balance of the 2-5-10 year warranty. Handicap friendly. (id:6769)