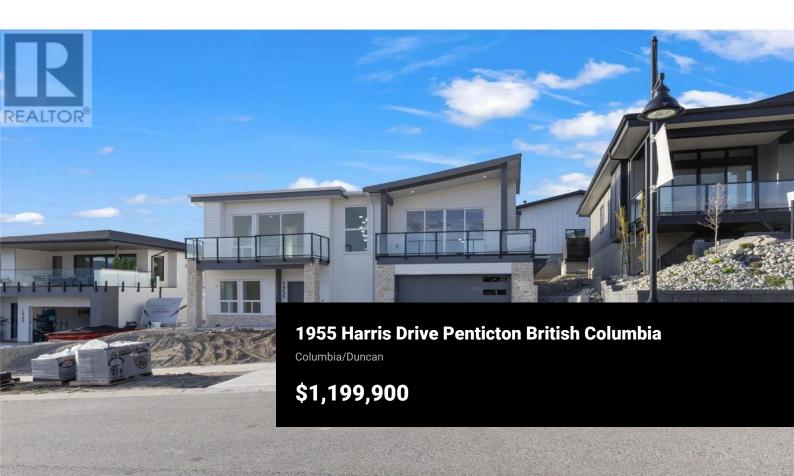

Presenting this beautiful single family home in one of the most prestigious subdivisions on The Ridge, built by Blue Haven, a preferred builder with over 25 years of experience in crafting fine homes. This beautiful custom-built home spans aprox. 3100 sq. ft. and includes a 2-bedroom legal suite. The upstairs features a master bedroom with an ensuite, a walk-in closet, and stunning views, a second large bedroom with a walk-in closet, an open end kitchen with high end FISHER AND PAYKEL built in cabinetry appliances, water fall island and dining room, a pantry, a laundry room, and a Great Room. Additional features include over-height ceilings, a large covered sundeck to enjoy the panoramic views, a double garage, two full sets of appliances, advanced heating and cooling systems. Synethic turf in the back and many more cool features. 2/5/10 Home Warranty. Call your Realtor for your private tour. (id:6769)