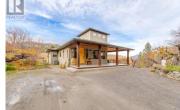

## 19560 Matsu Drive Summerland British Columbia Summerland Rural \$2,090,000

Stunning, custom built lake & vineyard view home on a rare to find 1.21 acre parcel of land! Ideally located a mere 3 min drive to town while offering a coveted rural lifestyle, this 3 bd + den, 3.5 bth walkout rancher has been thoughtfully built to capture the surrounding picturesque landscape. On the main level of this quality built home, you'll find an ample sized primary bdrm w/4 pc ensuite & view deck, a craftsman quality kitchen w/large sit up island & pantry, open concept living room w/cozy wood FP, unique turret feature above dining room area adding extra natural light & sliding doors off both the dining & living room to a massive covered entertaining deck with endless views! Being located on the infamous bottleneck drive, the basement presents some exciting potential opportunities for extended stays or BNB with both bdrms having their own ensuites & sliding doors to outside patio space. This level also offers a good sized recreation room w/wood stove for ambience & a wet bar that's perfect for morning coffee. Outside this breathtaking property you'll find numerous old growth cherry trees, beautiful stonework landscaping, a tranquil sitting area w/fire pit for those long evening chats and a garden area for fresh veggies & flowers. Plenty of room for vehicles, RVs & ATVs with detached garage (complete with side workshop area & convenient 3pc bth), long driveway & ...