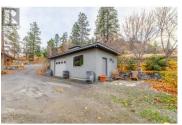

## 19560 Matsu Drive Summerland British Columbia Summerland Rural \$2,090,000

Stunning, custom built lake & vineyard view home on a rare to find 1.21 acre parcel of land! Ideally located a mere 3 min drive to town while offering a coveted rural lifestyle, this 3 bd + den, 3.5 bth walkout rancher has been thoughtfully built to capture the surrounding picturesque landscape. On the main level of this quality built home, you'll find an ample sized primary bdrm w/4 pc ensuite & view deck, a craftsman quality kitchen w/large sit up island & pantry, open concept living room w/cozy wood FP, unique turret feature above dining room area adding extra natural light & sliding doors off both the dining & living room to a massive covered entertaining deck with endless views! Being located on the infamous bottleneck drive, the basement presents some exciting potential opportunities for extended stays or BNB with both bdrms having their own ensuites & sliding doors to outside patio space. This level also offers a good sized recreation room w/wood stove for ambience & a wet bar that's perfect for morning coffee. Outside this breathtaking property you'll find numerous old growth cherry trees, beautiful stonework landscaping, a tranquil sitting area w/fire pit for those long evening chats and a garden area for fresh veggies & flowers. Plenty of room for vehicles, RVs & ATVs with detached garage (complete with side workshop area & convenient 3pc bth), long driveway & ...