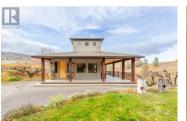

## 19560 Matsu Drive Summerland British Columbia Summerland Rural \$2,090,000

Stunning, custom built lake & vineyard view home on a rare to find 1.21 acre parcel of land! Ideally located a mere 3 min drive to town while offering a coveted rural lifestyle, this 3 bd + den, 3.5 bth walkout rancher has been thoughtfully built to capture the surrounding picturesque landscape. On the main level of this quality built home, you'll find an ample sized primary bdrm w/4 pc ensuite & view deck, a craftsman quality kitchen w/large sit up island & pantry, open concept living room w/cozy wood FP, unique turret feature above dining room area adding extra natural light & sliding doors off both the dining & living room to a massive covered entertaining deck with endless views! Being located on the infamous bottleneck drive, the basement presents some exciting potential opportunities for extended stays or BNB with both bdrms having their own ensuites & sliding doors to outside patio space. This level also offers a good sized recreation room w/wood stove for ambience & a wet bar that's perfect for morning coffee. Outside this breathtaking property you'll find numerous old growth cherry trees, beautiful stonework landscaping, a tranquil sitting area w/fire pit for those long evening chats and a garden area for fresh veggies & flowers. Plenty of room for vehicles, RVs & ATVs with detached garage (complete with side workshop area & convenient 3pc bth), long driveway & ...