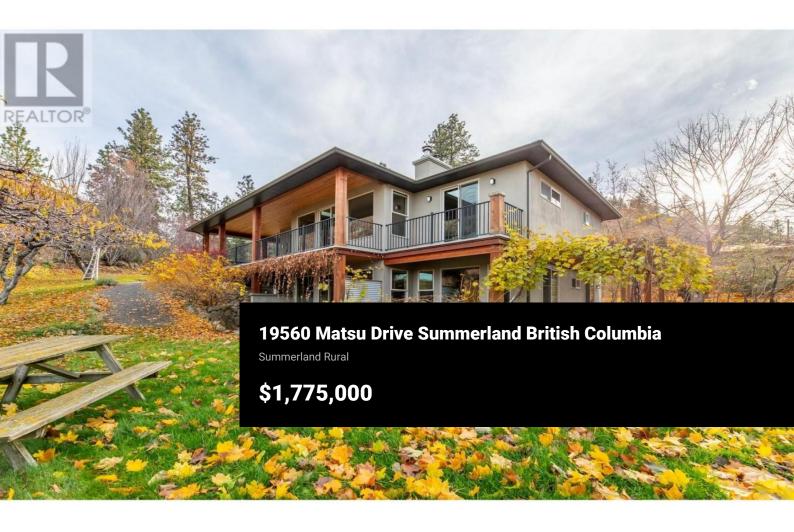

Stunning, custom built lake & vineyard view home on a rare to find 1.21 acre parcel of land! Ideally located a mere 3 min drive to town while offering a coveted rural lifestyle, this 3 bd + den, 3.5 bth walkout rancher has been thoughtfully built to capture the surrounding picturesque landscape. On the main level of this quality built home, you'll find an ample sized primary bdrm w/4 pc ensuite & view deck, a craftsman quality kitchen w/large sit up island & pantry, open concept living room w/cozy wood FP, unique turret feature above dining room area adding extra natural light & sliding doors off both the dining & living room to a massive covered entertaining deck with endless views! Being located on the infamous bottleneck drive, the basement presents some exciting potential opportunities for extended stays or BNB with both bdrms having their own ensuites & sliding doors to outside patio space. This level also offers a good sized recreation room w/wood stove for ambience & a wet bar that's perfect for morning coffee. Outside this breathtaking property you'll find numerous old growth cherry trees, beautiful stonework landscaping, a tranquil sitting area w/fire pit for those long evening chats and a garden area for fresh veggies & flowers. Plenty of room for vehicles, RVs & ATVs with detached garage (complete with side workshop area & convenient 3pc bth), long driveway & addi...