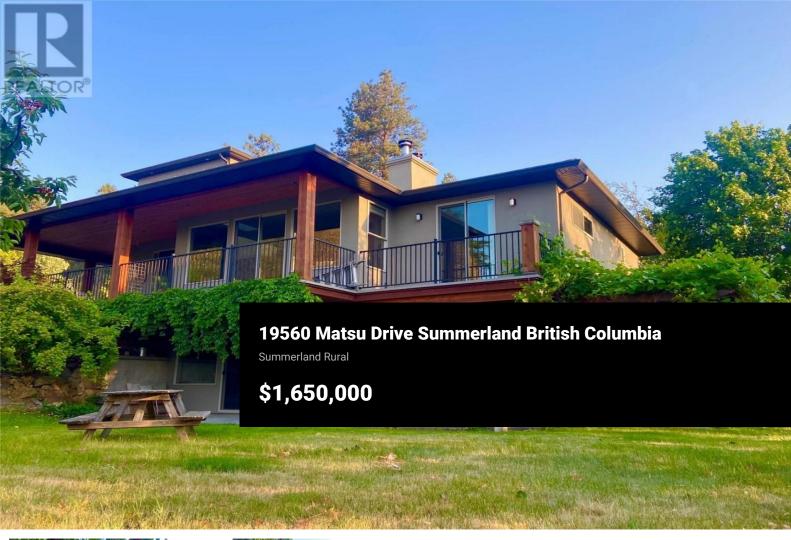

Stunning, custom built lake & vineyard view home on a rare to find 1.21 acre parcel of land! Ideally located a mere 3 min drive to town while offering a coveted rural lifestyle, this 3 bd + den, 3.5 bth walkout rancher has been thoughtfully built to capture the surrounding picturesque landscape. On the main level of this quality built home, you'll find an ample sized primary bdrm w/4 pc ensuite & view deck, a craftsman quality kitchen w/large sit up island & pantry, open concept living room w/cozy wood FP, unique turret feature above dining room area adding extra natural light & sliding doors off both the dining & living room to a massive covered entertaining deck with endless views! Being located on the infamous bottleneck drive, the basement presents some exciting potential opportunities for extended stays or BNB with both bdrms having their own ensuites & sliding doors to outside patio space. This level also offers a good sized recreation room w/wood stove for ambience & a wet bar that's perfect for morning coffee. Outside this breathtaking property you'll find numerous old growth cherry trees, beautiful stonework landscaping, a tranquil sitting area w/fire pit for those long evening chats and a garden area for fresh veggies & flowers. Plenty of room for vehicles, RVs & ATVs with detached garage (complete with side workshop area & convenient 3pc bth), long driveway which...