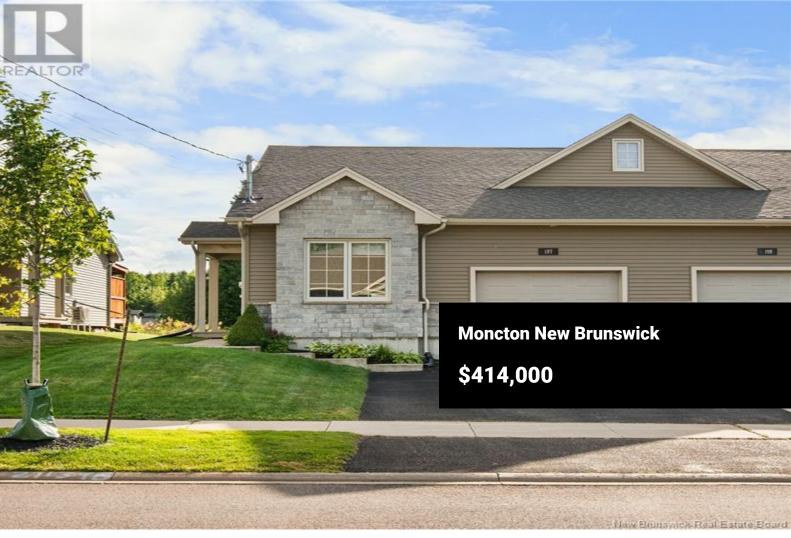

BEAUTIFUL FULLY FINISHED BUNGALOW SEMI-DETACHED WITH ATTACHED GARAGE. LOCATED IN PRIME LOCATION, IN POPULAR GROVE HAMLET. The main level offers a impressive custom open concept design featuring dark kitchen cabinets, dishwasher, center island with breakfast bar, open to bright and airy dining area and living room with vaulted ceiling and highlighted by a custom wall complete with an electric fireplace. Also offers a spacious front entry, primary bedroom with two double closets and lead to a ensuite 5PCS, a 2nd bedroom and 3 piece bath and laundry combined, a mini split heat pump. The lower level offers an 3rd bedroom, very large family room, full bathroom, office and storage place. Located in the growing and popular Grove Hamlet neighbourhood in Moncton's East end, easy access to walking trails, French and English schools, major highways and airport. This home is ready for its new owners! A MUST SEE! Call your REALTOR today to set up your viewing. (id:6769)