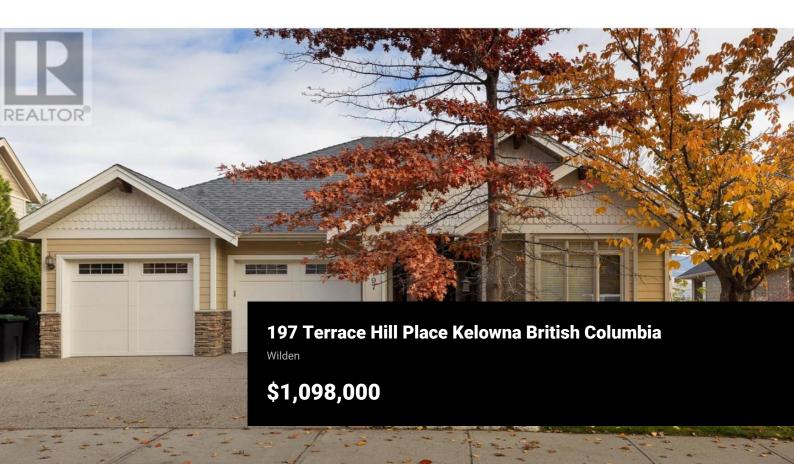

Welcome to 197 Terrace Hill Place! This beautifully maintained Glenmore home enjoys a serene location in the middle of local parks and a short walk to Still Pond Park trails. With a beautiful view of the valley, 9ft ceilings and hardwood flooring - this home has it all! The wrap around kitchen boasts granite countertops with plenty of work space, all drawer storage, walk-in pantry, stainless appliances and bar seating for 4! The open layout features a dining room large enough for the whole family and a spacious living room with vaulted ceilings + electric fireplace. Walk through the extended piano/sitting room and out onto the OVERSIZED sunny deck to take in the peaceful valley surroundings. The main level is home to 2 generously sized bedrooms including the primary suite featuring deck access, walk-in closet and 4-piece ensuite bathroom with dual sink vanity, makeup area and luxurious jetted soaker tub! Another full 3-piece bathroom with step in shower and laundry room with sink + storage complete this level floor. Downstairs is a large rec room with wet bar, bright den with French doors, oversized bedroom with walkin closet and 4-piece bathroom! Plenty of extra room for hobbies with a spacious bonus room, workshop and utility room with 125A panel. Newer 75 Gallon HWT (2018) & high efficient furnace. The massive covered patio leads out to the private, park like back yard! ...