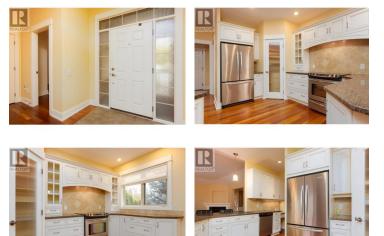

Welcome to 197 Terrace Hill Place! This beautifully maintained Glenmore home enjoys a serene location in the middle of local parks and a short walk to Still Pond Park trails. With a beautiful view of the valley, 9ft ceilings and hardwood flooring - this home has it all! The wrap around kitchen boasts granite countertops with plenty of work space, all drawer storage, walk-in pantry, stainless appliances and bar seating for 4! The open layout features a dining room large enough for the whole family and a spacious living room with vaulted ceilings + electric fireplace. Walk through the extended piano/sitting room and out onto the OVERSIZED sunny deck to take in the peaceful valley surroundings. The main level is home to 2 generously sized bedrooms including the primary suite featuring deck access, walk-in closet and 4-piece ensuite bathroom with dual sink vanity, makeup area and luxurious jetted soaker tub! Another full 3-piece bathroom with step in shower and laundry room with sink + storage complete this level floor. Downstairs is a large rec room with wet bar, bright den with French doors, oversized bedroom with walkin closet and 4-piece bathroom! Plenty of extra room for hobbies with a spacious bonus room, workshop and utility room with 125A panel. Newer 75 Gallon HWT (2018) & high efficient furnace. The massive covered patio leads out to the private, park like back yard! ...