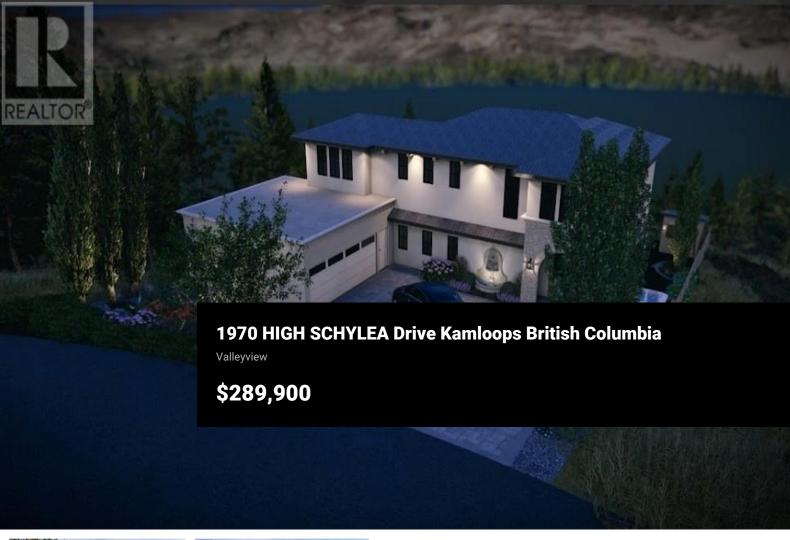

One of the best values for an (almost) 1/2 acre lot in Kamloops. 1970 High Schylea, located in Rose Hill close to Downtown, is a rare offering set amongst estate homes. An ideal set up for a custom built rancher with basement or two storey with basement, this lot features incredible river and mountain views and backs onto a city owned green belt. The sellers have invested in building and landscape plans for a 4400sqft 5 bedroom 4 bath home that could be negotiable. City water, sewer, natural gas, electrical and cable available. (id:6769)