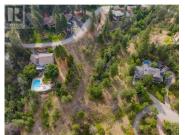

One of the best values for an (almost) 1/2 acre lot in Kamloops. 1970 High Schylea, located in Rose Hill close to Downtown, is a rare offering set amongst estate homes. An ideal set up for a custom built rancher with basement or two storey with basement, this lot features incredible river and mountain views and backs onto a city owned green belt. The sellers have invested in building and landscape plans for a 4400sqft 5 bedroom 4 bath home that could be negotiable. City water, sewer, natural gas, electrical and cable available. (id:6769)