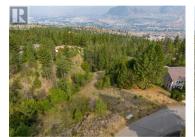

One of the best values for an (almost) 1/2 acre lot in Kamloops. 1970 High Schylea, located in Rose Hill close to Downtown, is a rare offering set amongst estate homes. An ideal set up for a custom built rancher with basement or two storey with basement, this lot features incredible river and mountain views and backs onto a city owned green belt. The sellers have invested in building and landscape plans for a 4400sqft 5 bedroom 4 bath home that could be negotiable. City water, sewer, natural gas, electrical and cable available. (id:6769)