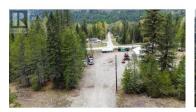

5.12 Acres with Spacious Shop & Residence - Endless Potential! Welcome to this exceptional 5.12-acre property, offering the perfect blend of a spacious 1,700 sq. ft. workshop and a comfortable residence. Whether you're looking for a home, a hobby farm, or a place to run a business, this property provides endless possibilities! The modular home features a bright and open floor plan, perfect for modern living. With 3 generously sized bedrooms and 2 full bathrooms, there's plenty of space for a growing family or to accommodate guests. Enjoy natural light streaming through large windows, creating a warm and inviting atmosphere throughout the home. The large, 1,700 sq. ft. shop is a true highlight of this property. Completely updated and upgraded, it includes a brand new garage door and ample space for a variety of uses, from storage to a workshop or even a business. The shop's versatile design makes it an ideal space for any project, hobby, or enterprise. This flat property is located just off the highway for easy access. (id:6769)