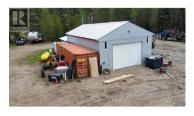

5.12 Acres with Spacious Shop & Residence - Endless Potential! Welcome to this exceptional 5.12-acre property, offering the perfect blend of a spacious 1,700 sq. ft. workshop and a comfortable residence. Whether you're looking for a home, a hobby farm, or a place to run a business, this property provides endless possibilities! The modular home features a bright and open floor plan, perfect for modern living. With 3 generously sized bedrooms and 2 full bathrooms, there's plenty of space for a growing family or to accommodate guests. Enjoy natural light streaming through large windows, creating a warm and inviting atmosphere throughout the home. The large, 1,700 sq. ft. shop is a true highlight of this property. Completely updated and upgraded, it includes a brand new garage door and ample space for a variety of uses, from storage to a workshop or even a business. The shop's versatile design makes it an ideal space for any project, hobby, or enterprise. This flat property is located just off the highway for easy access. (id:6769)