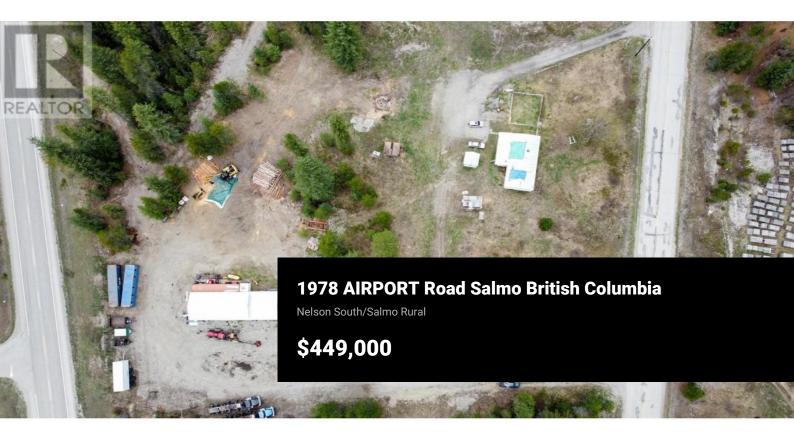

5.12 Acres with Spacious Shop & Residence - Endless Potential! Welcome to this exceptional 5.12-acre property, offering the perfect blend of a spacious 1,700 sq. ft. workshop and a comfortable residence. Whether you're looking for a home, a hobby farm, or a place to run a business, this property provides endless possibilities! The modular home features a bright and open floor plan, perfect for modern living. With 3 generously sized bedrooms and 2 full bathrooms, there's plenty of space for a growing family or to accommodate guests. Enjoy natural light streaming through large windows, creating a warm and inviting atmosphere throughout the home. The large, 1,700 sq. ft. shop is a true highlight of this property. Completely updated and upgraded, it includes a brand new garage door and ample space for a variety of uses, from storage to a workshop or even a business. The shop's versatile design makes it an ideal space for any project, hobby, or enterprise. This flat property is located just off the highway for easy access. (id:6769)