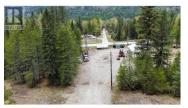

Large shop approx 1,700 sq.ft workshop & residence on 5.12 acres makes this one of those great properties that allow all kinds of uses. The property is currently un-zoned which allows for multiple residences as well as many other possibilities. The Modular home has a great open floor plan with 3 good size bedrooms & 2 full baths. This sunny spot has plenty of room for all sorts of parking, gardening even outdoor activities. Other features include; access from two highways, a good private well, and a level acreage. The shop has been completely updated and upgraded even with a new garage door. Endless ideas with this rare find! (id:6769)