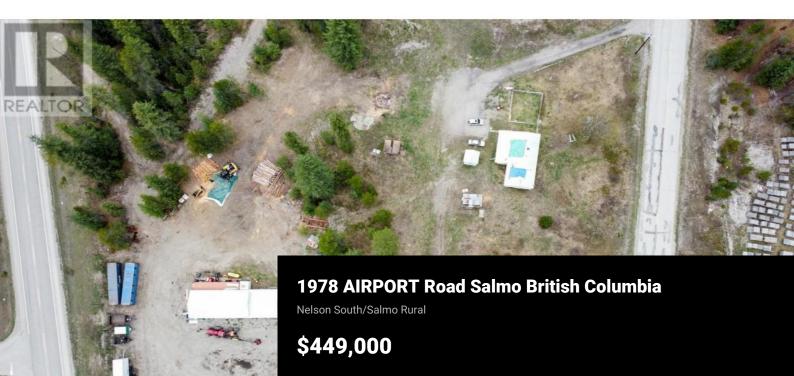

Large shop approx 1,700 sq.ft workshop & residence on 5.12 acres makes this one of those great properties that allow all kinds of uses. The property is currently un-zoned which allows for multiple residences as well as many other possibilities. The Modular home has a great open floor plan with 3 good size bedrooms & 2 full baths. This sunny spot has plenty of room for all sorts of parking, gardening even outdoor activities. Other features include; access from two highways, a good private well, and a level acreage. The shop has been completely updated and upgraded even with a new garage door. Endless ideas with this rare find! (id:6769)