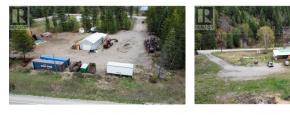

Large shop approx 1,700 sq.ft workshop & residence on 5.12 acres makes this one of those great properties that allow all kinds of uses. The property is currently un-zoned which allows for multiple residences as well as many other possibilities. The Modular home has a great open floor plan with 3 good size bedrooms & 2 full baths. This sunny spot has plenty of room for all sorts of parking, gardening even outdoor activities. Other features include; access from two highways, a good private well, and a level acreage. The shop has been completely updated and upgraded even with a new garage door. Endless ideas with this rare find! (id:6769)