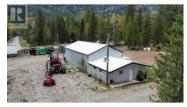

Large shop approx 1,700 sq.ft workshop & residence on 5.12 acres makes this one of those great properties that allow all kinds of uses. The property is currently un-zoned which allows for multiple residences as well as many other possibilities. The Modular home has a great open floor plan with 3 good size bedrooms & 2 full baths. This sunny spot has plenty of room for all sorts of parking, gardening even outdoor activities. Other features include; access from two highways, a good private well, and a level acreage. The shop has been completely updated and upgraded even with a new garage door. Endless ideas with this rare find! (id:6769)