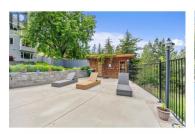

This remarkable Colonial Rose Hill home is uniquely situated to take in uninterrupted views of the valley and relax or entertain in any season. A large foyer and stately rooms with fireplaces accent the main floor, along with the dining room, gorgeous kitchen, sun deck and a lovely custom office fit for any professional. On the top floor you'll find 3 beds and 2 baths with a dreamy master ensuite featuring a huge soaker tub and shower that take in the picturesque surroundings. The massive pool deck and outdoor entertaining area feature open and covered seating, hot tub area and a separate pool house with a 3 pc bathroom. Custom touches abound with high quality built in cabinetry, custom wainscotting, beautiful Fir doors, curved staircases and Bose surround sound inside and out. The basement houses a private office space, a large work-out area, a 4pc bath and a wet bar leading to the patio and pool. Be sure to check out the video tour in the multimedia tab. Call for more details. (id:6769)