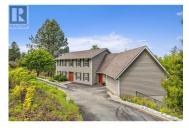

This remarkable Colonial Rose Hill home is uniquely situated to take in uninterrupted views of the valley and relax or entertain in any season. A large foyer and stately rooms with fireplaces accent the main floor, along with the dining room, gorgeous kitchen, sun deck and a lovely custom office fit for any professional. On the top floor you'll find 3 beds and 2 baths with a dreamy master ensuite featuring a huge soaker tub and shower that take in the picturesque surroundings. The massive pool deck and outdoor entertaining area feature open and covered seating, hot tub area and a separate pool house with a 3 pc bathroom. Custom touches abound with high quality built in cabinetry, custom wainscotting, beautiful Fir doors, curved staircases and Bose surround sound inside and out. The basement houses a private office space, a large work-out area, a 4pc bath and a wet bar leading to the patio and pool. Be sure to check out the video tour in the multimedia tab. Call for more details. (id:6769)