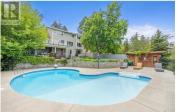

This remarkable Colonial Rose Hill home is uniquely situated to take in uninterrupted views of the valley and relax or entertain in any season. A large foyer and stately rooms with fireplaces accent the main floor, along with the dining room, gorgeous kitchen, sun deck and a lovely custom office fit for any professional. On the top floor you'll find 3 beds and 2 baths with a dreamy master ensuite featuring a huge soaker tub and shower that take in the picturesque surroundings. The massive pool deck and outdoor entertaining area feature open and covered seating, hot tub area and a separate pool house with a 3 pc bathroom. Custom touches abound with high quality built in cabinetry, custom wainscotting, beautiful Fir doors, curved staircases and Bose surround sound inside and out. The basement houses a private office space, a large work-out area, a 4pc bath and a wet bar leading to the patio and pool. Be sure to check out the video tour in the multimedia tab. Call for more details. (id:6769)