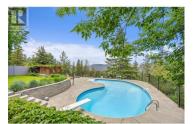

This remarkable Colonial Rose Hill home is uniquely situated to take in uninterrupted views of the valley and relax or entertain in any season. A large foyer and stately rooms with fireplaces accent the main floor, along with the dining room, gorgeous kitchen, sun deck and a lovely custom office fit for any professional. On the top floor you'll find 3 beds and 2 baths with a dreamy master ensuite featuring a huge soaker tub and shower that take in the picturesque surroundings. The massive pool deck and outdoor entertaining area feature open and covered seating, hot tub area and a separate pool house with a 3 pc bathroom. Custom touches abound with high quality built in cabinetry, custom wainscotting, beautiful Fir doors, curved staircases and Bose surround sound inside and out. The basement houses a private office space, a large work-out area, a 4pc bath and a wet bar leading to the patio and pool. Be sure to check out the video tour in the multimedia tab. Call for more details. (id:6769)