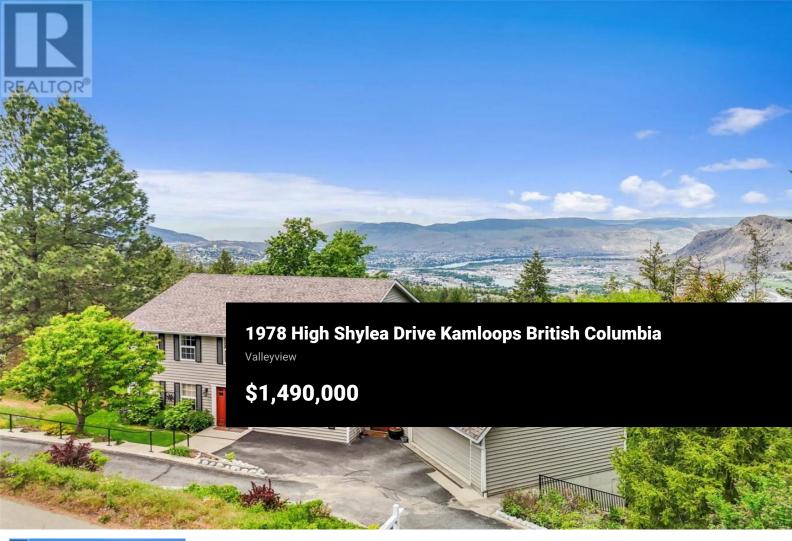

This remarkable Colonial Rose Hill home is uniquely situated to take in uninterrupted views of the valley and relax or entertain in any season. A large foyer and stately rooms with fireplaces accent the main floor, along with the dining room, gorgeous kitchen, sun deck and a lovely custom office fit for any professional. On the top floor you'll find 3 beds and 2 baths with a dreamy master ensuite featuring a huge soaker tub and shower that take in the picturesque surroundings. The massive pool deck and outdoor entertaining area feature open and covered seating, hot tub area and a separate pool house with a 3 pc bathroom. Custom touches abound with high quality built in cabinetry, custom wainscotting, beautiful Fir doors, curved staircases and Bose surround sound inside and out. The basement houses a private office space, a large work-out area, a 4pc bath and a wet bar leading to the patio and pool. Be sure to check out the video tour in the multimedia tab. Call for more details. (id:6769)