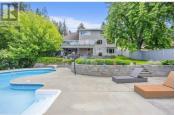

This remarkable Colonial Rose Hill home is uniquely situated to take in uninterrupted views of the valley and relax or entertain in any season. A large foyer and stately rooms with fireplaces accent the main floor, along with the dining room, gorgeous kitchen, sun deck and a lovely custom office fit for any professional. On the top floor you'll find 3 beds and 2 baths with a dreamy master ensuite featuring a huge soaker tub and shower that take in the picturesque surroundings. The massive pool deck and outdoor entertaining area feature open and covered seating, hot tub area and a separate pool house with a 3 pc bathroom. Custom touches abound with high quality built in cabinetry, custom wainscotting, beautiful Fir doors, curved staircases and Bose surround sound inside and out. The basement houses a private office space, a large work-out area, a 4pc bath and a wet bar leading to the patio and pool. Be sure to check out the video tour in the multimedia tab. Call for more details. (id:6769)