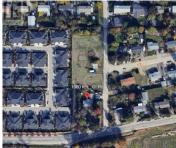

## 1980 KLO Road Kelowna British Columbia Lower Mission \$4,999,000

Great development potential!! This 2 acre property offers the potential for 8-9 MF1 lots. Also potential to rezone to MF2 to provide higher density. Centrally located with convenient access to a variety of amenities including golf courses, greenway, schools, shopping, dining and more!! Bring your development ideas to maximize the potential of this prime location. Would have to confirm these details with the City of Kelowna. (id:6769)