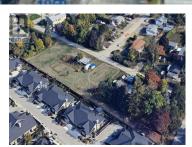

## 1980 KLO Road Kelowna British Columbia Lower Mission \$4,999,000

Great development potential!! This 2 acre property offers the potential for 8-9 MF1 lots. Also potential to rezone to MF2 to provide higher density. Centrally located with convenient access to a variety of amenities including golf courses, greenway, schools, shopping, dining and more!! Bring your development ideas to maximize the potential of this prime location. Would have to confirm these details with the City of Kelowna. (id:6769)