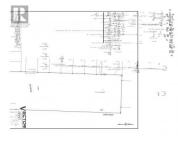

## 1980 KLO Road Kelowna British Columbia Lower Mission \$4,999,000

Great development potential!! This 2 acre property offers the potential for 8-9 MF1 lots. Also potential to rezone to MF2 to provide higher density. Centrally located with convenient access to a variety of amenities including golf courses, greenway, schools, shopping, dining and more!! Bring your development ideas to maximize the potential of this prime location. Would have to confirm these details with the City of Kelowna. (id:6769)