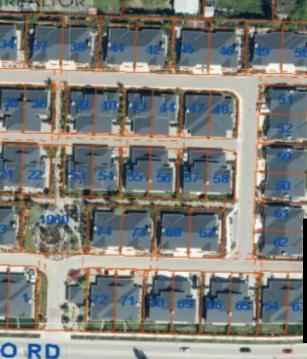

## 1980 KLO Road Kelowna British Columbia Lower Mission \$4,999,000

Great development potential!! This 2 acre property offers the potential for 8-9 MF1 lots. Also potential to rezone to MF2 to provide higher density. Centrally located with convenient access to a variety of amenities including golf courses, greenway, schools, shopping, dining and more!! Bring your development ideas to maximize the potential of this prime location. Would have to confirm these details with the City of Kelowna. (id:6769)