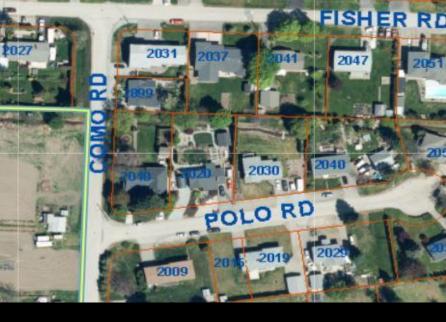

## 1980 KLO Road Kelowna British Columbia Lower Mission \$4,999,000

Great development potential!! This 2 acre property offers the potential for 8-9 MF1 lots. Also potential to rezone to MF2 to provide higher density. Centrally located with convenient access to a variety of amenities including golf courses, greenway, schools, shopping, dining and more!! Bring your development ideas to maximize the potential of this prime location. Would have to confirm these details with the City of Kelowna. (id:6769)