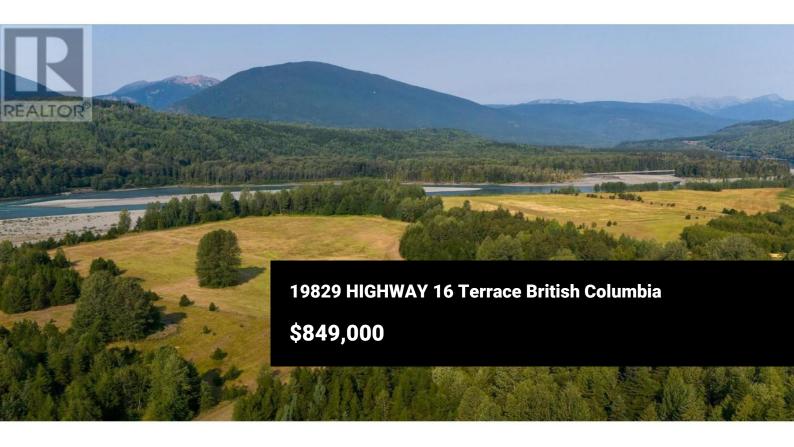

3/4 of a mile of riverfront, 85 acres of dense forest. You won't find a property as stunning as this one, and only 40 minutes from Terrace. Mountains surround this peaceful retreat and the Skeena River, which offers world-class salmon fishing, is only steps away. Off-grid, rustic cabin, solidly built, offers 2 bedrooms and a open-concept main living area heated by a wood stove. The lighting source is propane lanterns. Several outbuildings include: a large woodshed, oversized carport (22'x22'), multi-bay barn, greenhouse and fuel shed, complete with breathtaking property! (id:6769)