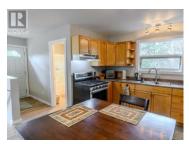

Adventure meets comfort in this charming 2 bed, 2 bath home in Judas Creek, just steps from scenic walking & skiing trails! Built in 2000, with updated flooring (2021), new fridge & stove (2023), and a cozy propane fireplace perfect for curling up on chilly nights. Enjoy and soak in the views from your huge 24x14 deck (2025). You'll love the bright, open layout, big windows, and plenty of storage, all over a 964 sq ft heated garage—ideal for gear, toys, or a workshop. 900 sq ft of inviting living space awaits above! Don't miss this move-in ready gem in the heart of nature! (id:6769)