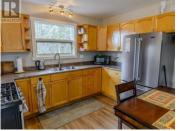

Adventure meets comfort in this charming 2 bed, 2 bath home in Judas Creek, just steps from scenic walking & skiing trails! Built in 2000, with updated flooring (2021), new fridge & stove (2023), and a cozy propane fireplace perfect for curling up on chilly nights. Enjoy and soak in the views from your huge 24x14 deck (2025). You'll love the bright, open layout, big windows, and plenty of storage, all over a 964 sq ft heated garage—ideal for gear, toys, or a workshop. 900 sq ft of inviting living space awaits above! Don't miss this move-in ready gem in the heart of nature! (id:6769)