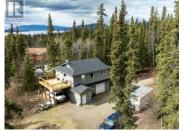

Adventure meets comfort in this charming 2 bed, 2 bath home in Judas Creek, just steps from scenic walking & skiing trails! Built in 2000, with updated flooring (2021), new fridge & stove (2023), and a cozy propane fireplace perfect for curling up on chilly nights. Enjoy and soak in the views from your huge 24x14 deck (2025). You'll love the bright, open layout, big windows, and plenty of storage, all over a 964 sq ft heated garage—ideal for gear, toys, or a workshop. 900 sq ft of inviting living space awaits above! Don't miss this move-in ready gem in the heart of nature! (id:6769)