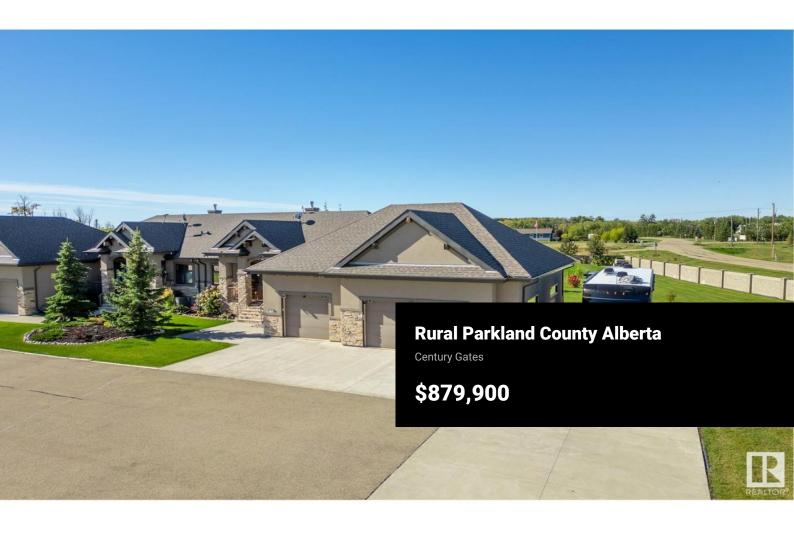

LUXURY bungalow in GATED acreage community; located just 7 minutes north of Spruce Grove & 15 minutes west of the Anthony Henday in Edmonton. Discover a secluded, PRIVATE 45+ community offering serene walking trails, a picturesque lake & secure RV storage all within the gates. Enjoy the convenience of front yard landscaping & driveway snow removal, all managed for you, while your backyard remains yours to personalize & enjoy. This home features 2826 SqFt of total finished living space plus a massive 1417 SqFt, 5 car garage. Ideal for R.V's w/sprawling driveway and reinforced concrete skirting around the home. Inside this home includes vaulted ceilings, vinyl flooring, granite counters, energized closets and G-Fireplace. Plus a custom YEAR-ROUND SUNROOM with towering windows and gorgeous west facing views. Luxury floor to ceiling wood cabinets in the kitchen with under cabinet lighting. An immaculate home that offers the luxury of acreage living with the added convenience of association-maintained upkeep. (id:6769)