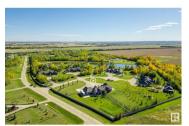

LUXURY bungalow in GATED acreage community; located just 7 minutes north of Spruce Grove & 15 minutes west of the Anthony Henday in Edmonton. Discover a secluded, PRIVATE 45+ community offering serene walking trails, a picturesque lake & secure RV storage all within the gates. Enjoy the convenience of front yard landscaping & driveway snow removal, all managed for you, while your backyard remains yours to personalize & enjoy. This home features 2826 SqFt of total finished living space plus a massive 1417 SqFt, 5 car garage. Ideal for R.V's w/sprawling driveway and reinforced concrete skirting around the home. Inside this home includes vaulted ceilings, vinyl flooring, granite counters, energized closets and G-Fireplace. Plus a custom YEAR-ROUND SUNROOM with towering windows and gorgeous west facing views. Luxury floor to ceiling wood cabinets in the kitchen with under cabinet lighting. An immaculate home that offers the luxury of acreage living with the added convenience of association-maintained upkeep. (id:6769)