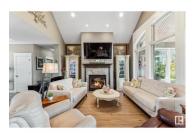

LUXURY bungalow in GATED acreage community; located just 7 minutes north of Spruce Grove & 15 minutes west of the Anthony Henday in Edmonton. Discover a secluded, PRIVATE 45+ community offering serene walking trails, a picturesque lake & secure RV storage all within the gates. Enjoy the convenience of front yard landscaping & driveway snow removal, all managed for you, while your backyard remains yours to personalize & enjoy. This home features 2826 SqFt of total finished living space plus a massive 1417 SqFt, 5 car garage. Ideal for R.V's w/sprawling driveway and reinforced concrete skirting around the home. Inside this home includes vaulted ceilings, vinyl flooring, granite counters, energized closets and G-Fireplace. Plus a custom YEAR-ROUND SUNROOM with towering windows and gorgeous west facing views. Luxury floor to ceiling wood cabinets in the kitchen with under cabinet lighting. An immaculate home that offers the luxury of acreage living with the added convenience of association-maintained upkeep. (id:6769)