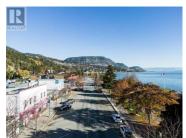

Development opportunity in downtown Peachland, 25+ years in the making! The site includes four (4) separate titles and is 20,735 square feet of land, with four (4) existing and separate buildings (Approx 7480 SF). Located directly across from Heritage Park and the Public Day Wharf, this site offers an incredible opportunity with various potential uses. The District of Peachland has identified this area for up to eight (8) stories of height with a Development Permit Application. The existing buildings are currently used for office use, and zoned C2 (opportunity for up to 4.0 FAR). The property is ripe for a residential mixed use development, with opportunity for hotel, office, and retail. Located within Peachland's downtown amenities; including restaurants, shops, pharmacy, yacht clubs, walking trails, etc. Easily accessible directly off Highway 97, 10 minutes to West Kelowna, 20 minutes to Kelowna, 40 minutes to YLW International Airport, 3 hours to Abbotsford, and 4 hours to Vancouver. Peachland is centrally located in the Okanagan, and is the first municipality when arriving from Vancouver on Highway 97C. Call Rachel today to book your private tour! (id:6769)