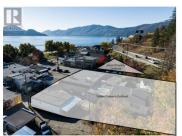

Development opportunity in downtown Peachland, 25+ years in the making! The site includes four (4) separate titles and is 20,735 square feet of land, with four (4) existing and separate buildings (Approx 7480 SF). Located directly across from Heritage Park and the Public Day Wharf, this site offers an incredible opportunity with various potential uses. The District of Peachland has identified this area for up to eight (8) stories of height with a Development Permit Application. The existing buildings are currently used for office use, and zoned C2 (opportunity for up to 4.0 FAR). The property is ripe for a residential mixed use development, with opportunity for hotel, office, and retail. Located within Peachland's downtown amenities; including restaurants, shops, pharmacy, yacht clubs, walking trails, etc. Easily accessible directly off Highway 97, 10 minutes to West Kelowna, 20 minutes to Kelowna, 40 minutes to YLW International Airport, 3 hours to Abbotsford, and 4 hours to Vancouver. Peachland is centrally located in the Okanagan, and is the first municipality when arriving from Vancouver on Highway 97C. Call Rachel today to book your private tour! (id:6769)