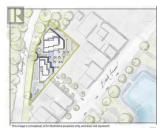

Development opportunity in downtown Peachland, 25+ years in the making! The site includes four (4) separate titles and is 20,735 square feet of land, with four (4) existing and separate buildings (Approx 7480 SF). Located directly across from Heritage Park and the Public Day Wharf, this site offers an incredible opportunity with various potential uses. The District of Peachland has identified this area for up to eight (8) stories of height with a Development Permit Application. The existing buildings are currently used for office use, and zoned C2 (opportunity for up to 4.0 FAR). The property is ripe for a residential mixed use development, with opportunity for hotel, office, and retail. Located within Peachland's downtown amenities; including restaurants, shops, pharmacy, yacht clubs, walking trails, etc. Easily accessible directly off Highway 97, 10 minutes to West Kelowna, 20 minutes to Kelowna, 40 minutes to YLW International Airport, 3 hours to Abbotsford, and 4 hours to Vancouver. Peachland is centrally located in the Okanagan, and is the first municipality when arriving from Vancouver on Highway 97C. Call Rachel today to book your private tour! (id:6769)