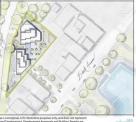

Development opportunity in downtown Peachland, 25+ years in the making! The site includes four (4) separate titles and is 20,735 square feet of land, with four (4) existing and separate buildings (Approx 7480 SF). Located directly across from Heritage Park and the Public Day Wharf, this site offers an incredible opportunity with various potential uses. The District of Peachland has identified this area for up to eight (8) stories of height with a Development Permit Application. The existing buildings are currently used for office use, and zoned C2 (opportunity for up to 4.0 FAR). The property is ripe for a residential mixed use development, with opportunity for hotel, office, and retail. Located within Peachland's downtown amenities; including restaurants, shops, pharmacy, yacht clubs, walking trails, etc. Easily accessible directly off Highway 97, 10 minutes to West Kelowna, 20 minutes to Kelowna, 40 minutes to YLW International Airport, 3 hours to Abbotsford, and 4 hours to Vancouver. Peachland is centrally located in the Okanagan, and is the first municipality when arriving from Vancouver on Highway 97C. Call Rachel today to book your private tour! (id:6769)