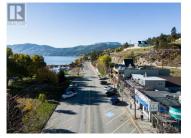

Development opportunity in downtown Peachland, 25+ years in the making! The site includes four (4) separate titles and is 20,735 square feet of land, with four (4) existing and separate buildings (Approx 7480 SF). Located directly across from Heritage Park and the Public Day Wharf, this site offers an incredible opportunity with various potential uses. The District of Peachland has identified this area for up to eight (8) stories of height with a Development Permit Application. The existing buildings are currently used for office use, and zoned C2 (opportunity for up to 4.0 FAR). The property is ripe for a residential mixed use development, with opportunity for hotel, office, and retail. Located within Peachland's downtown amenities; including restaurants, shops, pharmacy, yacht clubs, walking trails, etc. Easily accessible directly off Highway 97, 10 minutes to West Kelowna, 20 minutes to Kelowna, 40 minutes to YLW International Airport, 3 hours to Abbotsford, and 4 hours to Vancouver. Peachland is centrally located in the Okanagan, and is the first municipality when arriving from Vancouver on Highway 97C. Call Rachel today to book your private tour! (id:6769)