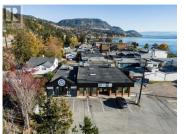

Development opportunity in downtown Peachland, 25+ years in the making! The site includes four (4) separate titles and is 20,735 square feet of land, with four (4) existing and separate buildings (Approx 7480 SF). Located directly across from Heritage Park and the Public Day Wharf, this site offers an incredible opportunity with various potential uses. The District of Peachland has identified this area for up to eight (8) stories of height with a Development Permit Application. The existing buildings are currently used for office use, and zoned C2 (opportunity for up to 4.0 FAR). The property is ripe for a residential mixed use development, with opportunity for hotel, office, and retail. Located within Peachland's downtown amenities; including restaurants, shops, pharmacy, yacht clubs, walking trails, etc. Easily accessible directly off Highway 97, 10 minutes to West Kelowna, 20 minutes to Kelowna, 40 minutes to YLW International Airport, 3 hours to Abbotsford, and 4 hours to Vancouver. Peachland is centrally located in the Okanagan, and is the first municipality when arriving from Vancouver on Highway 97C. Call Rachel today to book your private tour! (id:6769)