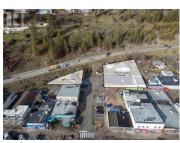

Development opportunity in downtown Peachland, 25+ years in the making! The site includes four (4) separate titles and is 20,735 square feet of land, with four (4) existing and separate buildings (Approx 7480 SF). Located directly across from Heritage Park and the Public Day Wharf, this site offers an incredible opportunity with various potential uses. The District of Peachland has identified this area for up to eight (8) stories of height with a Development Permit Application. The existing buildings are currently used for office use, and zoned C2 (opportunity for up to 4.0 FAR). The property is ripe for a residential mixed use development, with opportunity for hotel, office, and retail. Located within Peachland's downtown amenities; including restaurants, shops, pharmacy, yacht clubs, walking trails, etc. Easily accessible directly off Highway 97, 10 minutes to West Kelowna, 20 minutes to Kelowna, 40 minutes to YLW International Airport, 3 hours to Abbotsford, and 4 hours to Vancouver. Peachland is centrally located in the Okanagan, and is the first municipality when arriving from Vancouver on Highway 97C. Call Rachel today to book your private tour! (id:6769)