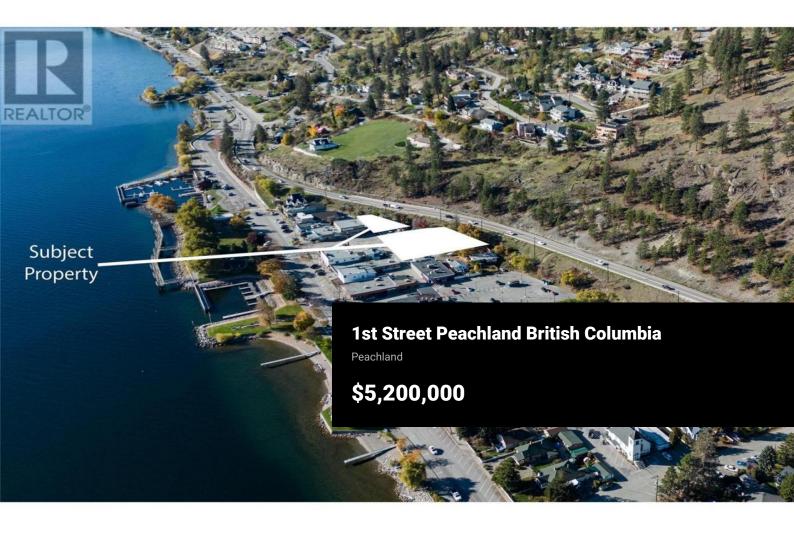

Development opportunity in downtown Peachland, 25+ years in the making! The site includes four (4) separate titles and is 20,735 square feet of land, with four (4) existing and separate buildings (Approx 7480 SF). Located directly across from Heritage Park and the Public Day Wharf, this site offers an incredible opportunity with various potential uses. The District of Peachland has identified this area for up to eight (8) stories of height with a Development Permit Application. The existing buildings are currently used for office use, and zoned C2 (opportunity for up to 4.0 FAR). The property is ripe for a residential mixed use development, with opportunity for hotel, office, and retail. Located within Peachland's downtown amenities; including restaurants, shops, pharmacy, yacht clubs, walking trails, etc. Easily accessible directly off Highway 97, 10 minutes to West Kelowna, 20 minutes to Kelowna, 40 minutes to YLW International Airport, 3 hours to Abbotsford, and 4 hours to Vancouver. Peachland is centrally located in the Okanagan, and is the first municipality when arriving from Vancouver on Highway 97C. Call Rachel today to book your private tour! (id:6769)