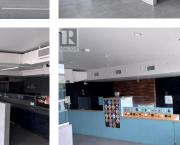

1232 Ellis Street 2 Kelowna British Columbia Kelowna North \$36

-

Thai express EDiperio

ICE CREAM

Gesec,

Prime opportunity to lease a fully equipped 1,998 +/- sq. ft. restaurant space at #2 1232 Ellis Street, located on the ground floor of Ellis Parc in the heart of Downtown Kelowna. This high-visibility location benefits from steady foot traffic, large storefront windows, and excellent signage exposure. Steps away from the waterfront, Prospera Place, and numerous residential and commercial developments. The unit features two commercial kitchen areas, equipped with exhaust hoods, stoves, a walk-in fridge and freezer, and two wheelchair-accessible washrooms. This turn-key opportunity is perfect for food and beverage concepts seeking a vibrant, central location in Downtown Kelowna with 2 parking spaces included. Zoned UC1 - Downtown Urban Centre, this space supports a variety of commercial uses, including restaurant and cafe; operations. (id:6769)