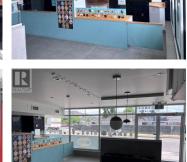

1232 Ellis Street 2 Kelowna British Columbia Kelowna North \$36

-

Thai express EDiperio

ICE CREAM

Gesec,

Prime opportunity to lease a fully equipped 1,998 +/- sq. ft. restaurant space at #2 1232 Ellis Street, located on the ground floor of Ellis Parc in the heart of Downtown Kelowna. This high-visibility location benefits from steady foot traffic, large storefront windows, and excellent signage exposure. Steps away from the waterfront, Prospera Place, and numerous residential and commercial developments. The unit features two commercial kitchen areas, equipped with exhaust hoods, stoves, a walk-in fridge and freezer, and two wheelchair-accessible washrooms. This turn-key opportunity is perfect for food and beverage concepts seeking a vibrant, central location in Downtown Kelowna with 2 parking spaces included. Zoned UC1 - Downtown Urban Centre, this space supports a variety of commercial uses, including restaurant and cafe; operations. (id:6769)