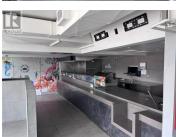

1232 Ellis Street 2 Kelowna British Columbia Kelowna North \$36

-

Thai express EDiperio

ICE CREAM

Gesec,

Prime opportunity to lease a fully equipped 1,998 +/- sq. ft. restaurant space at #2 1232 Ellis Street, located on the ground floor of Ellis Parc in the heart of Downtown Kelowna. This high-visibility location benefits from steady foot traffic, large storefront windows, and excellent signage exposure. Steps away from the waterfront, Prospera Place, and numerous residential and commercial developments. The unit features two commercial kitchen areas, equipped with exhaust hoods, stoves, a walk-in fridge and freezer, and two wheelchair-accessible washrooms. This turn-key opportunity is perfect for food and beverage concepts seeking a vibrant, central location in Downtown Kelowna with 2 parking spaces included. Zoned UC1 - Downtown Urban Centre, this space supports a variety of commercial uses, including restaurant and cafe; operations. (id:6769)