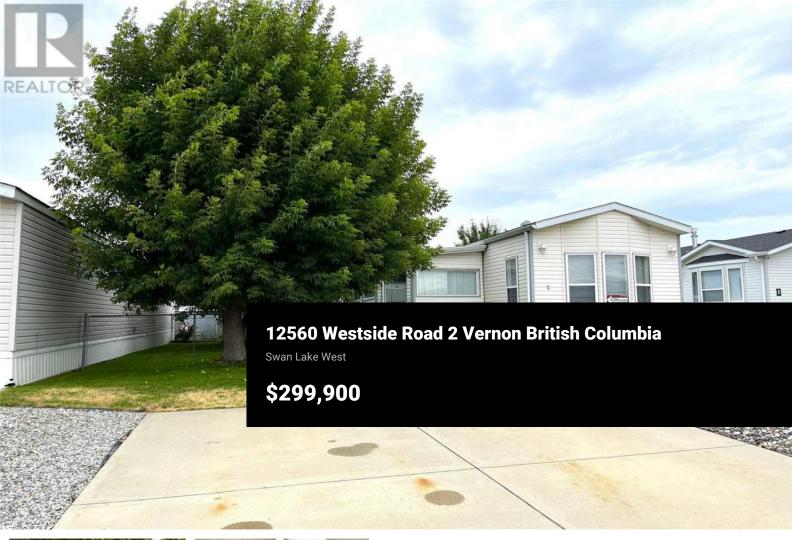

Excellent value in this well run MHP close to Spall Golf & Lake. Lots of updates, 2 bedrooms with hobby room, clean comfortable home. Open and bright. Vaulted ceiling, skylights, Central AC, detached 16 x 10 workshop and additional 10 x 7.5 shed at the back of home. Covered enclosed porch is an ideal spot to relax. Fenced yard, u/g irrigation, apricot and apple tree. 2 parking spots, easy in/out access. Dogs under 25 lbs allowed with approval. Rentals not allowed. Newer AC & Roof done 2021. (id:6769)