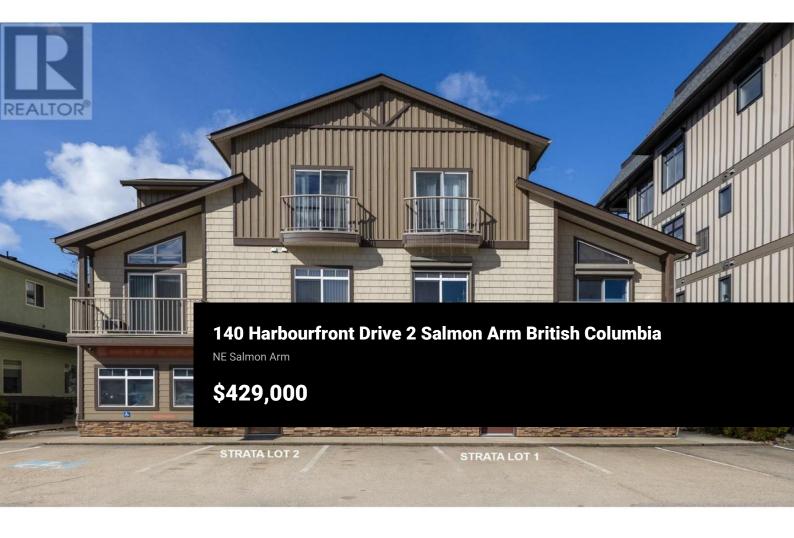

Prime Commercial Strata Unit in Salmon Arm - Waterfront Proximity & Ample Parking! Seize this incredible opportunity to own a versatile commercial strata unit in the heart of Salmon Arm! Located just steps from the waterfront, this property offers high visibility, easy accessibility, and ample on-site parking. Currently operating as a healthcare clinic, this space is well-suited for a variety of professional, retail, or service-based businesses. Featuring a bright, well-maintained interior, this unit provides a welcoming atmosphere for clients and customers alike. Originally designed as two separate live/work studios that could be purchased together or independently the space offers flexibility for all types of business needs. Whether you're an investor or a business owner

looking for the perfect location, this prime spot offers strong growth potential

in one of BC's most scenic and vibrant communities. (id:6769)