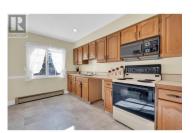

144 Sumac Ridge Drive 2 Summerland British Columbia
Lower Town
\$474,900

Fairway Five at Sumac Ridge, Spacious Lakeview townhouse with level entry to the foyer, kitchen, dining room, large living room with brick wood fireplace, 2 p bathroom, under stairs storage and generous patio. Wide stairs to the 2nd level, with primary bedroom and full wall closet, 4 p ensuite with soaker tub. 2nd full bedroom als a 3rd bedroom/den/office space, full 4p bathroom and laundry with side by side washer dryer. On the lower level from outside access a large storage/workshop space with the central vac unit. Strata allows pets with restrictions, no age limit, Carport parking right out the front door. Strata fees included heat, hotwater and more. New vinyl kitchen flooring, and otherwise original finishings Call today to view, Vacant and easy to see. All measurements taken from IGuide and to be verified by buyer if deemed necessary. Call today to view (id:6769)