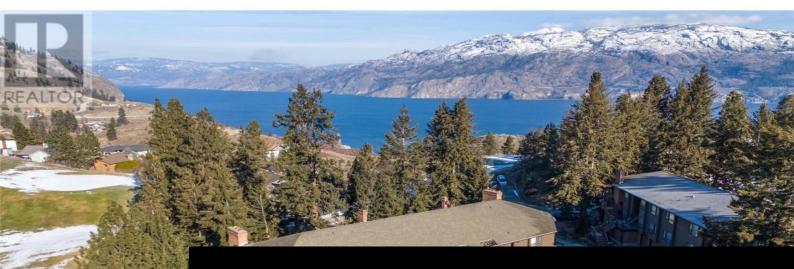

144 Sumac Ridge Drive 2 Summerland British Columbia
Lower Town
\$474,900

Fairway Five at Sumac Ridge, Spacious Lakeview townhouse with level entry to the foyer, kitchen, dining room, large living room with brick wood fireplace, 2 p bathroom, under stairs storage and generous patio. Wide stairs to the 2nd level, with primary bedroom and full wall closet, 4 p ensuite with soaker tub. 2nd full bedroom als a 3rd bedroom/den/office space, full 4p bathroom and laundry with side by side washer dryer. On the lower level from outside access a large storage/workshop space with the central vac unit. Strata allows pets with restrictions, no age limit, Carport parking right out the front door. Strata fees included heat, hotwater and more. New vinyl kitchen flooring, and otherwise original finishings Call today to view, Vacant and easy to see. All measurements taken from IGuide and to be verified by buyer if deemed necessary. Call today to view (id:6769)