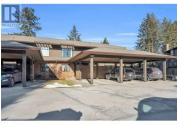

144 Sumac Ridge Drive 2 Summerland British Columbia
Lower Town
\$474,900

Fairway Five at Sumac Ridge, Spacious Lakeview townhouse with level entry to the foyer, kitchen, dining room, large living room with brick wood fireplace, 2 p bathroom, under stairs storage and generous patio. Wide stairs to the 2nd level, with primary bedroom and full wall closet, 4 p ensuite with soaker tub. 2nd full bedroom als a 3rd bedroom/den/office space, full 4p bathroom and laundry with side by side washer dryer. On the lower level from outside access a large storage/workshop space with the central vac unit. Strata allows pets with restrictions, no age limit, Carport parking right out the front door. Strata fees included heat, hotwater and more. New vinyl kitchen flooring, and otherwise original finishings Call today to view, Vacant and easy to see. All measurements taken from IGuide and to be verified by buyer if deemed necessary. Call today to view (id:6769)