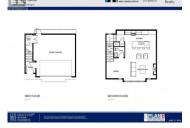

RE/MAX Kelowna 100-1553 Harvey Avenue Kelowna, BC, Canada Elevate your living experience with our exquisite new townhomes, available for move-in by January 2025. These eight meticulously crafted homes combine timeless finishes with contemporary design, featuring spacious rooftop patios in a prime central location. Designed for a luxurious yet low-maintenance lifestyle, our townhomes offer the perfect blend of comfort and elegance. This 2 bed, 2.5 bath, centrally located townhouse comes with a rooftop patio engineered to accommodate a full-size hot tub, and comes complete with glass railing, water and gas! Upon entering the second floor living space you will find a spacious kitchen with quartz countertops, SS appliances, gas range and walk-in pantry. There's plenty of room for a dining table, and you will love the spacious living room with cozy gas fireplace. There are 2 large bedrooms on the 3rd floor; both with full ensuite bathrooms (perfect for guest privacy). This home has an ATTACHED DOUBLE CAR GARAGE with provision made to add an EV charger! These homes are being constructed by the award-winning team at Plan B, and come with 2-5-10 New Home Warranty. (id:6769)