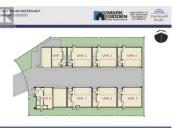

RE/MAX Kelowna 100-1553 Harvey Avenue Kelowna, BC, Canada Elevate your living experience with our exquisite new townhomes, available for move-in by January 2025. These eight meticulously crafted homes combine timeless finishes with contemporary design, featuring spacious rooftop patios in a prime central location. Designed for a luxurious yet low-maintenance lifestyle, our townhomes offer the perfect blend of comfort and elegance. This 2 bed, 2.5 bath, centrally located townhouse comes with a rooftop patio engineered to accommodate a full-size hot tub, and comes complete with glass railing, water and gas! Upon entering the second floor living space you will find a spacious kitchen with quartz countertops, SS appliances, gas range and walk-in pantry. There's plenty of room for a dining table, and you will love the spacious living room with cozy gas fireplace. There are 2 large bedrooms on the 3rd floor; both with full ensuite bathrooms (perfect for guest privacy). This home has an ATTACHED DOUBLE CAR GARAGE with provision made to add an EV charger! These homes are being constructed by the award-winning team at Plan B, and come with 2-5-10 New Home Warranty. (id:6769)