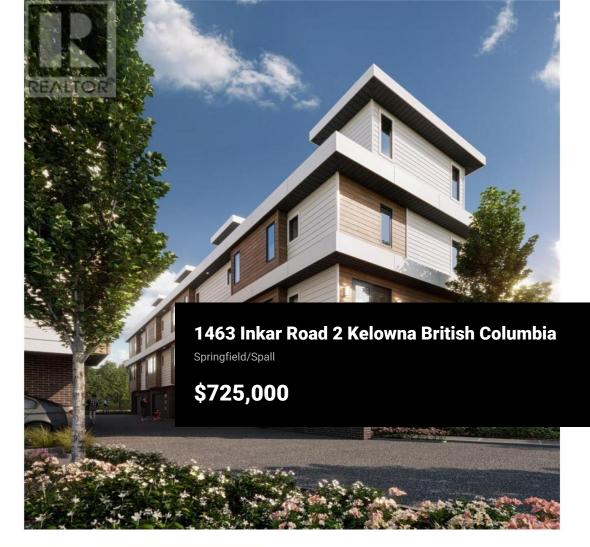

RE/MAX Kelowna 100-1553 Harvey Avenue Kelowna, BC, Canada Elevate your living experience with our exquisite new townhomes, available for move-in by January 2025. These eight meticulously crafted homes combine timeless finishes with contemporary design, featuring spacious rooftop patios in a prime central location. Designed for a luxurious yet low-maintenance lifestyle, our townhomes offer the perfect blend of comfort and elegance. This 2 bed, 2.5 bath, centrally located townhouse comes with a rooftop patio engineered to accommodate a full-size hot tub, and comes complete with glass railing, water and gas! Upon entering the second floor living space you will find a spacious kitchen with quartz countertops, SS appliances, gas range and walk-in pantry. There's plenty of room for a dining table, and you will love the spacious living room with cozy gas fireplace. There are 2 large bedrooms on the 3rd floor; both with full ensuite bathrooms (perfect for guest privacy). This home has an ATTACHED DOUBLE CAR GARAGE with provision made to add an EV charger! These homes are being constructed by the award-winning team at Plan B, and come with 2-5-10 New Home Warranty. (id:6769)