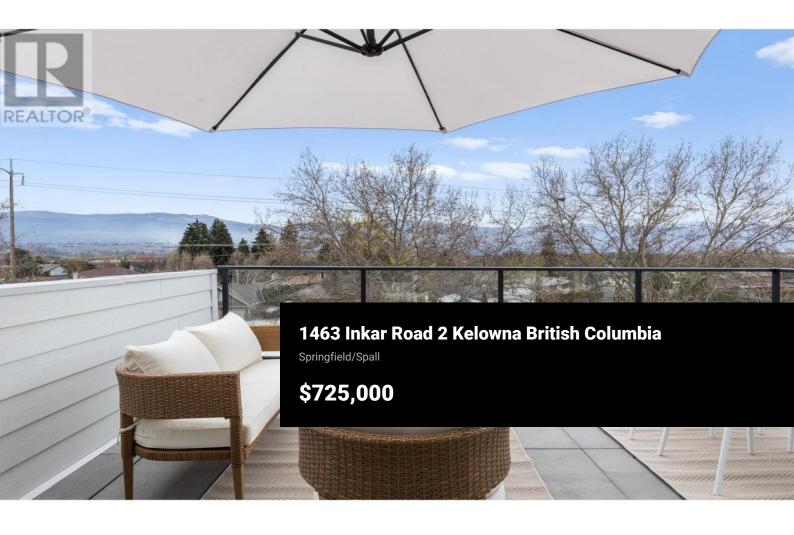

RE/MAX Kelowna 100-1553 Harvey Avenue Kelowna, BC, Canada

Elevate your living experience with our exquisite new townhomes, available for move-in by June 2025. These eight meticulously crafted homes combine timeless finishes with contemporary design, featuring spacious rooftop patios in a prime central location. Designed for a luxurious yet low-maintenance lifestyle, our townhomes offer the perfect blend of comfort and elegance. This 2 bed, 2.5 bath, centrally located townhouse comes with a rooftop patio engineered to accommodate a full-size hot tub, and comes complete with glass railing, water and gas! Upon entering the second floor living space you will find a spacious kitchen with quartz countertops, Stainless steel appliances, gas range and walk-in pantry. There's plenty of room for a dining table, and you will love the spacious living room with cozy gas fireplace. There are 2 large bedrooms on the 3rd floor; both with full ensuite bathrooms (perfect for guest privacy). This home has an ATTACHED DOUBLE CAR GARAGE with provision made to add an EV charger! These homes have been constructed by the award-winning team at Plan B, and come with 2-5-10 New Home Warranty. (id:6769)