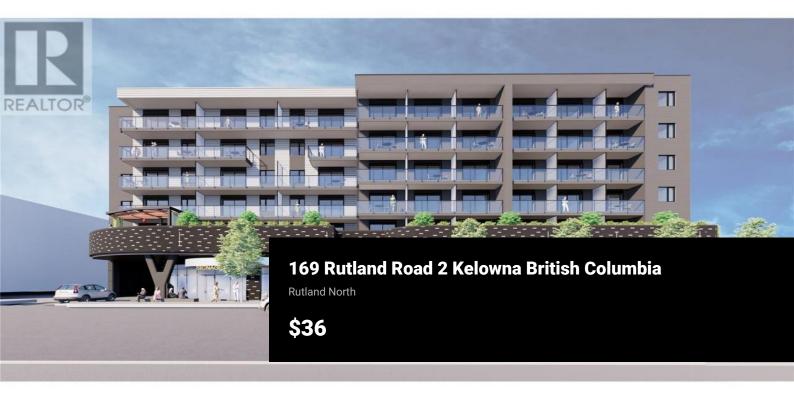

RE/MAX Kelowna 100-1553 Harvey Avenue Kelowna, BC, Canada Central in Rutland is a six-storey mixed-use development featuring 114 residential rental units and six retail CRUs, ranging from 823 to 1,880 sq. ft. CRU 2 offers 823 sq. ft and can be combined with CRU 1 for a total of 2,096 sq. ft. Each unit includes 200-amp, three-phase power service and approximately 14-foot ceilings. The property features a shared commercial loading bay and offers great signage opportunities. Ideally located off Highway 33 in a high-traffic area, perfect for cafes, restaurants, and retail services. Demising options are available. Estimated occupancy is Q3 2025. (id:6769)