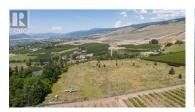

9 acre estate lot in a great central location in Kelowna! Dedicated 0.49 acre building profile at the top end of the property for outstanding lake, city and valley views. As a former tree farm, this property has a gentle slope and is great for planting vineyard, tree fruits or most agricultural endeavors. Adjacent properties have had successful horticultural uses for many generations.

Access via easement. Lot requires final registration at land titles. GST applicable. Requires an appointment to view due to gated access. Incredibly close to Tower Ranch and all Kelowna amenities. (id:6769)