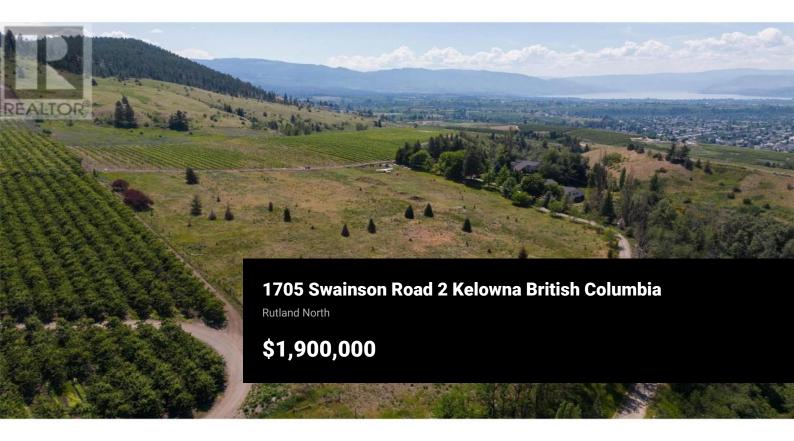

9 acre estate lot in a great central location in Kelowna! Dedicated 0.49 acre building profile at the top end of the property for outstanding lake, city and valley views. As a former tree farm, this property has a gentle slope and is great for planting vineyard, tree fruits or most agricultural endeavors. Adjacent properties have had successful horticultural uses for many generations.

Access via easement. Lot requires final registration at land titles. GST applicable. Requires an appointment to view due to gated access. Incredibly close to Tower Ranch and all Kelowna amenities. (id:6769)