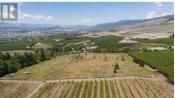

9 acre estate lot in a great central location in Kelowna! Dedicated 0.49 acre building profile at the top end of the property for outstanding lake, city and valley views. As a former tree farm, this property has a gentle slope and is great for planting vineyard, tree fruits or most agricultural endeavors. Adjacent properties have had successful horticultural uses for many generations.

Access via easement. Lot requires final registration at land titles. GST applicable. Requires an appointment to view due to gated access. Incredibly close to Tower Ranch and all Kelowna amenities. (id:6769)