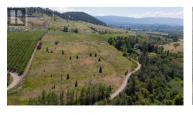

9 acre estate lot in a great central location in Kelowna! Dedicated 0.49 acre building profile at the top end of the property for outstanding lake, city and valley views. As a former tree farm, this property has a gentle slope and is great for planting vineyard, tree fruits or most agricultural endeavors. Adjacent properties have had successful horticultural uses for many generations.

Access via easement. Lot requires final registration at land titles. GST applicable. Requires an appointment to view due to gated access. Incredibly close to Tower Ranch and all Kelowna amenities. (id:6769)