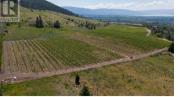

9 acre estate lot in a great central location in Kelowna! Dedicated 0.49 acre building profile at the top end of the property for outstanding lake, city and valley views. As a former tree farm, this property has a gentle slope and is great for planting vineyard, tree fruits or most agricultural endeavors. Adjacent properties have had successful horticultural uses for many generations.

Access via easement. Lot requires final registration at land titles. GST applicable. Requires an appointment to view due to gated access. Incredibly close to Tower Ranch and all Kelowna amenities. (id:6769)