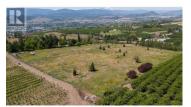

9 acre estate lot in a great central location in Kelowna! Dedicated 0.49 acre building profile at the top end of the property for outstanding lake, city and valley views. As a former tree farm, this property has a gentle slope and is great for planting vineyard, tree fruits or most agricultural endeavors. Adjacent properties have had successful horticultural uses for many generations.

Access via easement. Lot requires final registration at land titles. GST applicable. Requires an appointment to view due to gated access. Incredibly close to Tower Ranch and all Kelowna amenities. (id:6769)