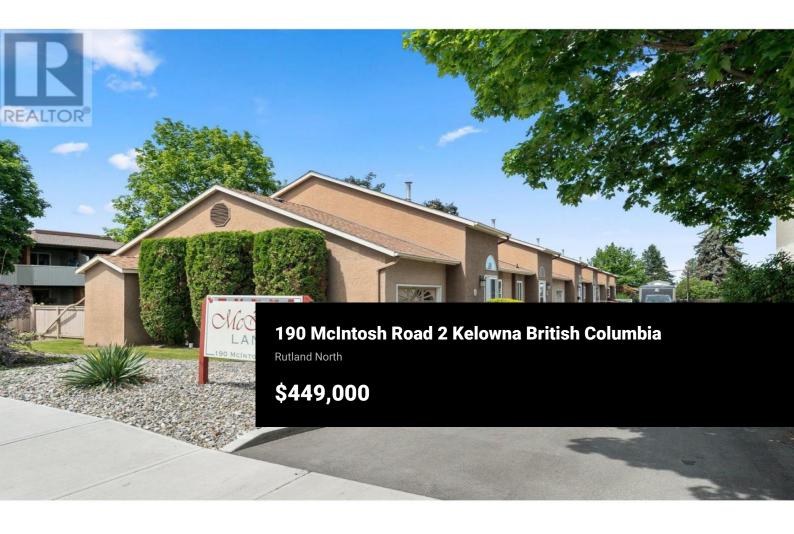

Welcome to McIntosh Lane. This is a 55+ Community of only 6 townhouses, located across the street from Rutland Centennial Park, and close to all amenities. On the main floor is kitchen with some updating, living room and primary bedroom with 4 piece ensuite and siding doors to deck. Also on the main is a 2 piece bathroom and easy access to the garage. Upstairs is another primary bedroom with 4 piece bathroom and a walk-in closet. The basement has a office/den, laundry room and a cold room. The community is a self run strata. The home is well maintained and comfortable. (id:6769)