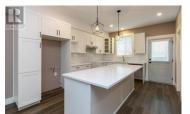

DRIVEWAYS with plenty of garage space welcome you at Hillside Terrace, where 1628 sq/ft of tastefully designed living space awaits. If you buy early, you get to pick your colors and view! The open concept main level features plank flooring throughout, and contains the living room (w/gas fireplace), dining area, powder room, and kitchen with shaker-style cabinets, quartz counters, and an 8' sit-at island with spot for your beverage fridge. This level has a view out the front and walks out to your large, private lakeview yard which is privately fenced and includes artificial turf, patio space, and a small garden area to use as you wish; perhaps for vege's, flowers, or shrubs (Low maintenance=low strata fees). The upper level, with plush carpeting, consists of the primary bedroom with ensuite, a 2nd and 3rd bedroom, and the main bathroom. For additional space we go downstairs where your custom-sized flex-space awaits your plan (currently calculated at 210 sq/ft): This is where you could have a media room, an office, he/she-cave, a storage room, or leave it open to accompany motor toys or a 2nd vehicle. If you want to forgo the flexspace, we will reduce the price of the unit by \$2500. Sound-proofed, gas heat, central air, window coverings included, and a \$5000 appliance credit (or price reduction) make this a great value for a brand new townhouse in Salmon Arm. Centrally loca...