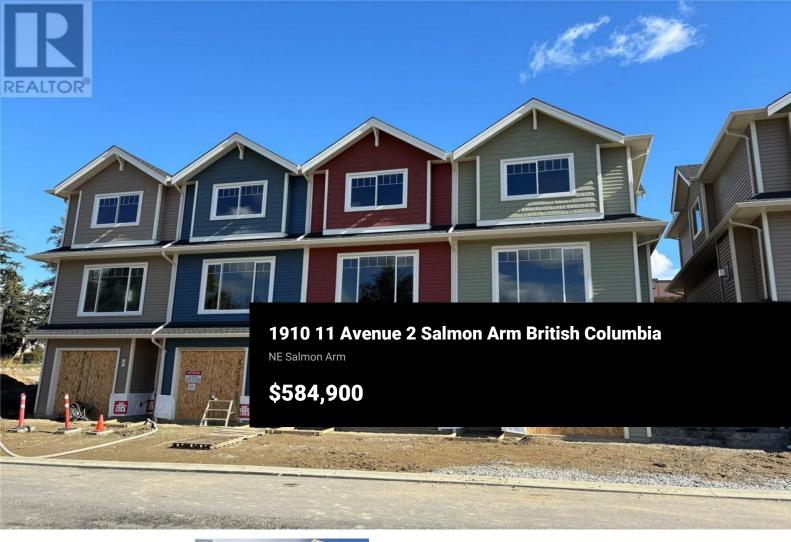

DRIVEWAYS with plenty of garage space welcome you at Hillside Terrace, where 1628 sq/ft of tastefully designed living space awaits. If you buy early, you get to pick your colors and view! The open concept main level features plank flooring throughout, and contains the living room (w/gas fireplace), dining area, powder room, and kitchen with shaker-style cabinets, quartz counters, and an 8' sit-at island with spot for your beverage fridge. This level has a view out the front and walks out to your large, private lakeview yard which is privately fenced and includes artificial turf, patio space, and a small garden area to use as you wish; perhaps for vege's, flowers, or shrubs (Low maintenance=low strata fees). The upper level, with plush carpeting, consists of the primary bedroom with ensuite, a 2nd and 3rd bedroom, and the main bathroom. For additional space we go downstairs where your custom-sized flex-space awaits your plan (currently calculated at 210 sq/ft): This is where you could have a media room, an office, he/she-cave, a storage room, or leave it open to accompany motor toys or a 2nd vehicle. If you want to forgo the flexspace, we will reduce the price of the unit by \$2500. Sound-proofed, gas heat, central air, window coverings included, and a \$5000 appliance credit (or price reduction) make this a great value for a brand new townhouse in Salmon Arm. Centrally loca...