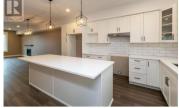

DRIVEWAYS with plenty of garage space welcome you at Hillside Terrace, where 1628 sq/ft of tastefully designed living space awaits. If you buy early, you get to pick your colors and view! The open concept main level features plank flooring throughout, and contains the living room (w/gas fireplace), dining area, powder room, and kitchen with shaker-style cabinets, quartz counters, and an 8' sit-at island with spot for your beverage fridge. This level has a view out the front and walks out to your large, private lakeview yard which is privately fenced and includes artificial turf, patio space, and a small garden area to use as you wish; perhaps for vege's, flowers, or shrubs (Low maintenance=low strata fees). The upper level, with plush carpeting, consists of the primary bedroom with ensuite, a 2nd and 3rd bedroom, and the main bathroom. For additional space we go downstairs where your custom-sized flex-space awaits your plan (currently calculated at 210 sq/ft): This is where you could have a media room, an office, he/she-cave, a storage room, or leave it open to accompany motor toys or a 2nd vehicle. If you want to forgo the flexspace, we will reduce the price of the unit by \$2500. Sound-proofed, gas heat, central air, window coverings included, and a \$5000 appliance credit (or price reduction) make this a great value for a brand new townhouse in Salmon Arm. Centrally loca...