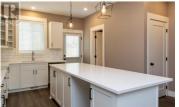

DRIVEWAYS with plenty of garage space welcome you at Hillside Terrace, where 1628 sq/ft of tastefully designed living space awaits. If you buy early, you get to pick your colors and view! The open concept main level features plank flooring throughout, and contains the living room (w/gas fireplace), dining area, powder room, and kitchen with shaker-style cabinets, quartz counters, and an 8' sit-at island with spot for your beverage fridge. This level has a view out the front and walks out to your large, private lakeview yard which is privately fenced and includes artificial turf, patio space, and a small garden area to use as you wish; perhaps for vege's, flowers, or shrubs (Low maintenance=low strata fees). The upper level, with plush carpeting, consists of the primary bedroom with ensuite, a 2nd and 3rd bedroom, and the main bathroom. For additional space we go downstairs where your custom-sized flex-space awaits your plan (currently calculated at 210 sq/ft): This is where you could have a media room, an office, he/she-cave, a storage room, or leave it open to accompany motor toys or a 2nd vehicle. If you want to forgo the flexspace, we will reduce the price of the unit by \$2500. Sound-proofed, gas heat, central air, window coverings included, and a \$5000 appliance credit (or price reduction) make this a great value for a brand new townhouse in Salmon Arm. Centrally loca...