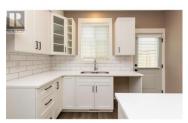

DRIVEWAYS with plenty of garage space welcome you at Hillside Terrace, where 1628 sq/ft of tastefully designed living space awaits. If you buy early, you get to pick your colors and view! The open concept main level features plank flooring throughout, and contains the living room (w/gas fireplace), dining area, powder room, and kitchen with shaker-style cabinets, quartz counters, and an 8' sit-at island with spot for your beverage fridge. This level has a view out the front and walks out to your large, private lakeview yard which is privately fenced and includes artificial turf, patio space, and a small garden area to use as you wish; perhaps for vege's, flowers, or shrubs (Low maintenance=low strata fees). The upper level, with plush carpeting, consists of the primary bedroom with ensuite, a 2nd and 3rd bedroom, and the main bathroom. For additional space we go downstairs where your custom-sized flex-space awaits your plan (currently calculated at 210 sq/ft): This is where you could have a media room, an office, he/she-cave, a storage room, or leave it open to accompany motor toys or a 2nd vehicle. If you want to forgo the flexspace, we will reduce the price of the unit by \$2500. Sound-proofed, gas heat, central air, window coverings included, and a \$5000 appliance credit (or price reduction) make this a great value for a brand new townhouse in Salmon Arm. Centrally loca...