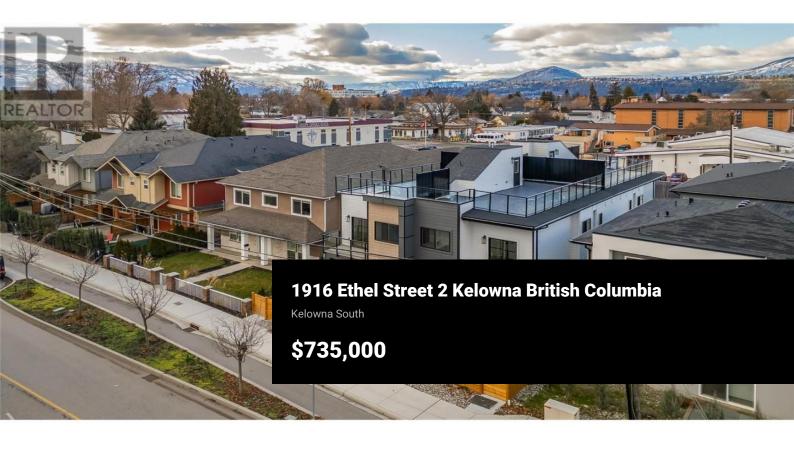

OPEN HOUSE THIS SATURDAY APRIL 19 from 12-3! \*\*\*\*\* Welcome to this brand-new, modern townhouse located in the highly sought-after Ethel Street Multi-Use Pathway Corridor! With a spacious layout and sleek design, this home offers 3 bedrooms and 3 bathrooms, making it perfect for families or those who love extra space. The standout feature? A massive rooftop patio, ideal for entertaining or enjoying stunning views in peace. The beautifully appointed primary suite includes a luxurious ensuite, offering a private retreat within the home. Additional highlights include a detached garage for convenience and storage. With easy access to the pathway, you'll have endless options for biking, walking, or simply enjoying the outdoors. This home is the perfect blend of comfort, style, and location. Don't miss out—schedule your showing today! (id:6769)