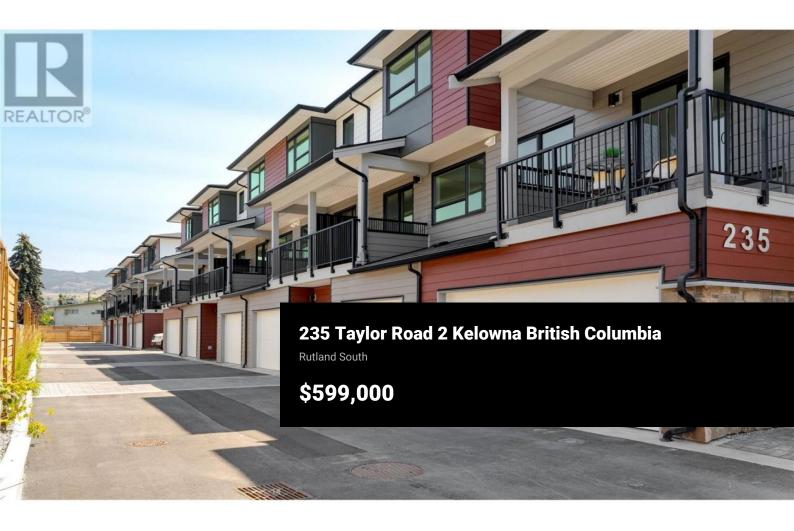

Discover this beautiful 3-bedroom corner unit townhome, designed for modern living in a prime central location. This residence is perfect for those who appreciate ample space, natural light and convenience. The main floor features an open concept design, highlighted by large windows that bathe the space in sunlight and provide stunning views of mature greenery and the surrounding mountains. The kitchen, equipped with stainless steel appliances and sleek light wood cabinetry, seamlessly flows into a spacious dining area. Adjacent to the dining area, the living room offers a cozy yet contemporary ambiance, ideal for entertaining. Step onto the covered deck to enjoy peaceful mountain views, making it an ideal spot for morning coffee or evening relaxation. Upstairs, the home offers three well-sized bedrooms. The primary bedroom is a tranquil retreat, featuring a generous walk-in closet and a luxurious ensuite designed for relaxation. The additional two bedrooms are perfect for children or guests, each offering plenty of space and natural light. The private patio outside is enclosed with stylish wood paneling, providing a secluded area perfect for outdoor furniture and potential garden beds. Storage is abundant with a large double garage and numerous closets throughout. Experience the perfect blend of modern design, practicality, and natural light in this exceptional townhome.