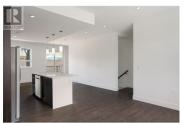

Discover this beautiful 3-bedroom corner unit townhome, designed for modern living in a prime central location. This residence is perfect for those who appreciate ample space, natural light and convenience. The main floor features an open concept design, highlighted by large windows that bathe the space in sunlight and provide stunning views of mature greenery and the surrounding mountains. The kitchen, equipped with stainless steel appliances and sleek light wood cabinetry, seamlessly flows into a spacious dining area. Adjacent to the dining area, the living room offers a cozy yet contemporary ambiance, ideal for entertaining. Step onto the covered deck to enjoy peaceful mountain views, making it an ideal spot for morning coffee or evening relaxation. Upstairs, the home offers three well-sized bedrooms. The primary bedroom is a tranquil retreat, featuring a generous walk-in closet and a luxurious ensuite designed for relaxation. The additional two bedrooms are perfect for children or guests, each offering plenty of space and natural light. The private patio outside is enclosed with stylish wood paneling, providing a secluded area perfect for outdoor furniture and potential garden beds. Storage is abundant with a large double garage and numerous closets throughout. Experience the perfect blend of modern design, practicality, and natural light in this exceptional townhome.