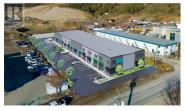

Venture Realty Corp

Phone: (250) 317-1077

Welcome to Dominion Business Park, a limited offering of nine brand new industrial strata units that can be combined for up to 28,245 square feet. Functionally designed with the end user in mind, this exceptional product fulfills the rising demand for new, freehold, strata ownership opportunities. With the city of West Kelowna witnessing steady economic growth and an influx of businesses seeking to establish a foothold in the region, Dominion Business Park offers a rare and cost-effective alternative to leasing. Pricing is

set at \$400/sq.ft. Each unit comes with a bonus, secured 500 sq.ft yard area.

See brochure for full pricing breakdown and unit specs. (id:6769)

×

RE/MAX Kelowna 100-1553 Harvey Avenue Kelowna, BC, Canada