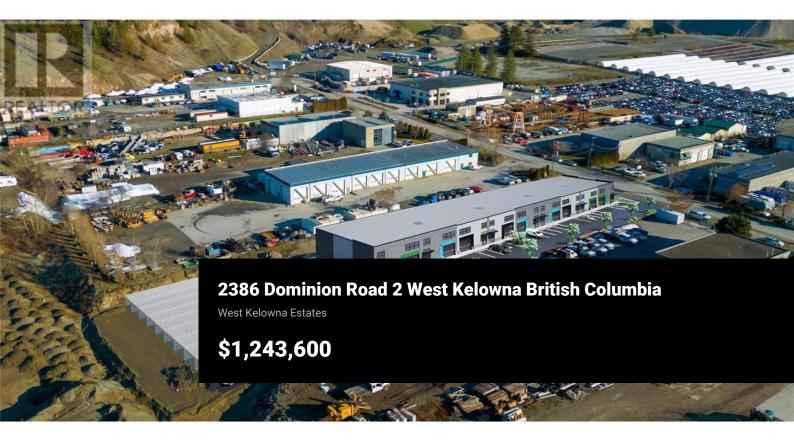

Venture Realty Corp

Phone: (250) 317-1077

Welcome to Dominion Business Park, a limited offering of nine brand new industrial strata units that can be combined for up to 28,245 square feet. Functionally designed with the end user in mind, this exceptional product fulfills the rising demand for new, freehold, strata ownership opportunities. With the city of West Kelowna witnessing steady economic growth and an influx of businesses seeking to establish a foothold in the region, Dominion Business Park offers a rare and cost-effective alternative to leasing. Pricing is

set at \$400/sq.ft. Each unit comes with a bonus, secured 500 sq.ft yard area.

See brochure for full pricing breakdown and unit specs. (id:6769)

×

RE/MAX Kelowna 100-1553 Harvey Avenue Kelowna, BC, Canada