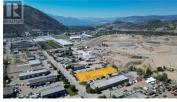

Venture Realty Corp

Phone: (250) 317-1077

Welcome to Dominion Business Park, a limited offering of nine brand new industrial strata units that can be combined for up to 28,245 square feet. Functionally designed with the end user in mind, this exceptional product fulfills the rising demand for new, freehold, strata ownership opportunities. With the city of West Kelowna witnessing steady economic growth and an influx of businesses seeking to establish a foothold in the region, Dominion Business Park offers a rare and cost-effective alternative to leasing. Pricing is

set at \$400/sq.ft. Each unit comes with a bonus, secured 500 sq.ft yard area.

See brochure for full pricing breakdown and unit specs. (id:6769)

×

RE/MAX Kelowna 100-1553 Harvey Avenue Kelowna, BC, Canada