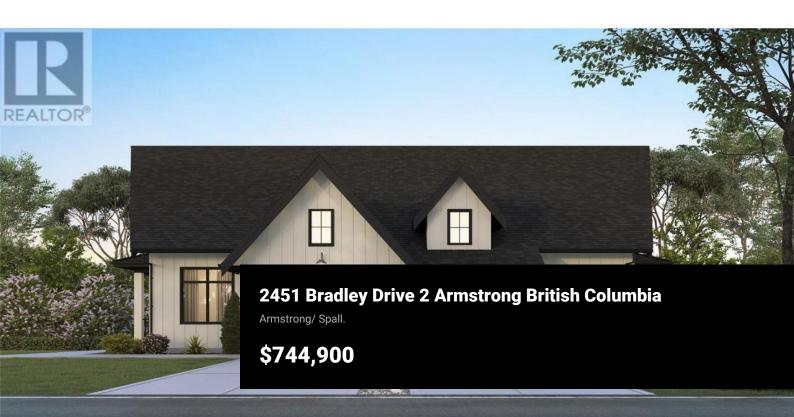

RE/MAX Kelowna 100-1553 Harvey Avenue Kelowna, BC, Canada ROSEMONT. Proudly developed by Wesmont Homes. Belgium Farmhouse inspired DUPLEX homes in the Armstrong Valley. This MASTER ON THE MAIN Rancher with fully finished basement has 4 bdrms and 4 baths. An open concept main floor features gourmet kitchen incl. high end SS appliances, shaker cabinets and island w/quartz countertops, black hardware/faucet & more! Stunning great room features laminate plank flooring & cozy fireplace overlooking the spacious fenced back yard. Primary bedroom includes walk in closet and spa-inspired ensuite with double vanity with undermount sinks & large shower. Separate laundry and mud rooms conveniently accessed from the single car garage or main living area. A legal suite with separate entrance can be added to the basement. Walking distance to the golf course and restaurant. Close to all amenities and easy access to the highway. Sales Center open Sat & Sun 11:00 - 3:00. 2440 York Ave. Armstrong (id:6769)