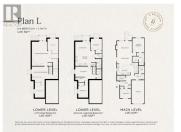

RE/MAX Kelowna 100-1553 Harvey Avenue Kelowna, BC, Canada ROSEMONT. Proudly developed by Wesmont Homes. Belgium Farmhouse inspired DUPLEX homes in the Armstrong Valley. This MASTER ON THE MAIN Rancher with fully finished basement has 4 bdrms and 4 baths. (1 bed, 1 bath LEGAL SUITE included) An open concept main floor features gourmet kitchen incl. high end SS appliances, shaker cabinets and island w/quartz countertops, black hardware/faucet & more! Stunning great room features laminate plank flooring & cozy fireplace overlooking the spacious fenced & grass back yard. Primary bedroom includes walk in closet and spa-inspired ensuite with double vanity with undermount sinks & large shower. Separate laundry and mud rooms conveniently accessed from the single car garage or main living area. Walking distance to the golf course and restaurant. Close to all amenities and easy access to the highway. Completion May 2025! (id:6769)