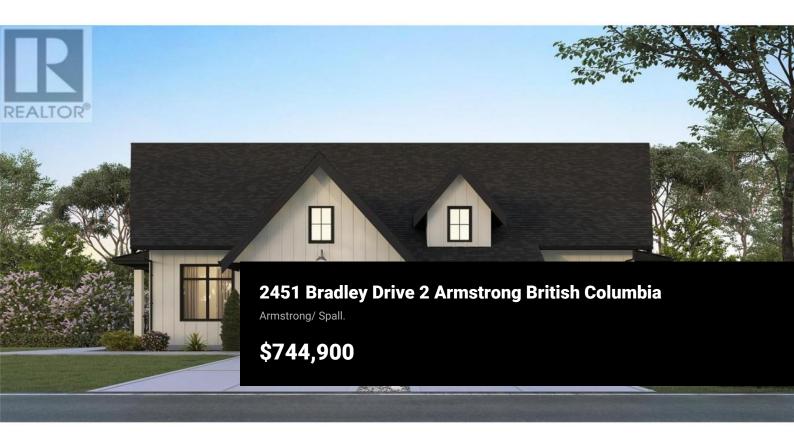

RE/MAX Kelowna 100-1553 Harvey Avenue Kelowna, BC, Canada ROSEMONT. Proudly developed by Wesmont Homes. Belgium Farmhouse inspired DUPLEX homes in the Armstrong Valley. This MASTER ON THE MAIN Rancher with fully finished basement has 4 bdrms and 4 baths. (1 bed, 1 bath LEGAL SUITE included) An open concept main floor features gourmet kitchen incl. high end SS appliances, shaker cabinets and island w/quartz countertops, black hardware/faucet & more! Stunning great room features laminate plank flooring & cozy fireplace overlooking the spacious fenced & grass back yard. Primary bedroom includes walk in closet and spa-inspired ensuite with double vanity with undermount sinks & large shower. Separate laundry and mud rooms conveniently accessed from the single car garage or main living area. Walking distance to the golf course and restaurant. Close to all amenities and easy access to the highway. Completion May 2025! (id:6769)