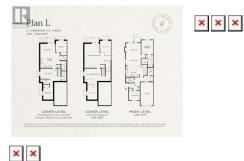

RE/MAX Kelowna 100-1553 Harvey Avenue Kelowna, BC, Canada Discover the perfect blend of timeless design and modern luxury in Rosemont, an exceptional community developed by Wesmont Homes in the City of Armstrong. This master-on-main rancher, inspired by Belgium Farmhouse elegance, features four generous bedrooms, four chic baths, and a fully finished basement--including a legal suite ideal for in-laws or guests. The openconcept main floor is a chef's delight, with a gourmet kitchen showcasing gleaming stainless appliances, sleek shaker cabinets, and an island with exquisite quartz countertops and refined black accents. A welcoming great room with stylish laminate plank flooring and a cozy fireplace opens out to a spacious, fenced backyard that's perfect for outdoor living. The primary suite offers a serene escape with its walk-in closet and a lavish ensuite equipped with a double vanity and a large, luxurious shower. With added convenience from separate laundry and mud rooms, and a location just steps away from a beautiful par-3 golf course and local restaurant, Rosemont in the City of Armstrong is where your fresh start begins--whether moving right in or designing a custom haven with Wesmont Homes. (id:6769)