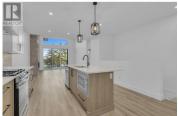

Welcome to home #2 at Edge View, a walk-out rancher townhome with amazing views of Shannon Lake - this is your opportunity to enjoy the best of the West Kelowna lifestyle! This home spans approximately 2,418 sq ft and features 2 bedrooms, 2 flex/den spaces, 3 bathrooms, and a double side-byside garage. With the primary bedroom on the main floor, you'll enjoy easy access to the kitchen, living/dining area, and laundry room. The primary ensuite includes a deluxe soaker tub, double-sink vanity, semi-frameless glass shower, and walk-in closet. The high-end modern kitchen is outfitted with premium quartz countertops, a slide-in gas range, stainless steel dishwasher, and refrigerator. Downstairs, you'll find an additional bedroom and bath, 2 flex rooms, and a large recreation room. Relax on your partially covered deck and lower patio, both with gorgeous views of Shannon Lake! Built with advanced noise-canceling Logix ICF blocks in the party wall for superior durability and insulation. Includes a 1-2-5-10 Year New Home Warranty and meets Step 4 of BC's Energy Step Code. Located just 5 minutes from West Kelowna shopping, restaurants, and entertainment, and close to top-rated schools. Enjoy nearby nature with a small fishing lake, a family-friendly golf course, and plenty of hiking and biking trails. Move in now--No PTT (some conditions may apply). Photos are of a similar home in th...