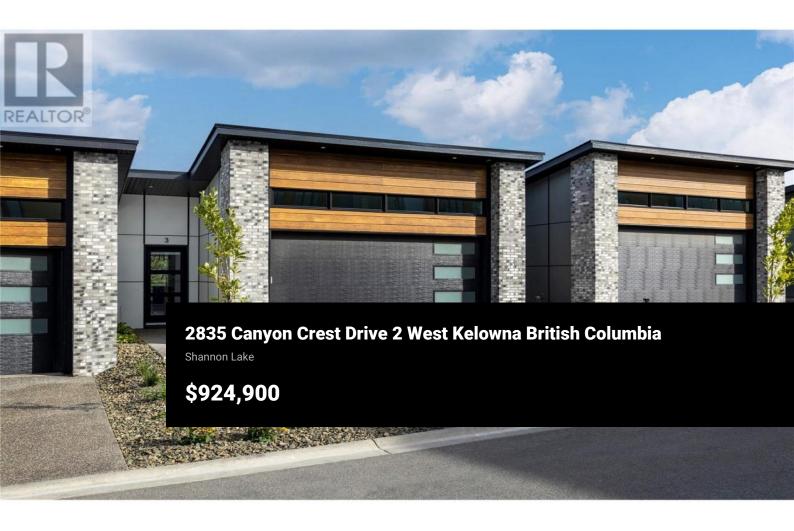

Welcome to home #2 at Edge View, a walk-out rancher townhome with amazing views of Shannon Lake - this is your opportunity to enjoy the best of the West Kelowna lifestyle! This home spans approximately 2,418 sq ft and features 2 bedrooms, 2 flex/den spaces, 3 bathrooms, and a double side-byside garage. With the primary bedroom on the main floor, you'll enjoy easy access to the kitchen, living/dining area, and laundry room. The primary ensuite includes a deluxe soaker tub, double-sink vanity, semi-frameless glass shower, and walk-in closet. The high-end modern kitchen is outfitted with premium quartz countertops, a slide-in gas range, stainless steel dishwasher, and refrigerator. Downstairs, you'll find an additional bedroom and bath, 2 flex rooms, and a large recreation room. Relax on your partially covered deck and lower patio, both with gorgeous views of Shannon Lake! Built with advanced noise-canceling Logix ICF blocks in the party wall for superior durability and insulation. Includes a 1-2-5-10 Year New Home Warranty and meets Step 4 of BC's Energy Step Code. Located just 5 minutes from West Kelowna shopping, restaurants, and entertainment, and close to top-rated schools. Enjoy nearby nature with a small fishing lake, a family-friendly golf course, and plenty of hiking and biking trails. Move in now--No PTT (some conditions may apply). Photos are of a similar home in th...