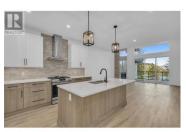

Welcome to home #2 at Edge View, a walk-out rancher townhome with amazing views of Shannon Lake - this is your opportunity to enjoy the best of the West Kelowna lifestyle! This home spans approximately 2,418 sq ft and features 2 bedrooms, 2 flex/den spaces, 3 bathrooms, and a double side-byside garage. With the primary bedroom on the main floor, you'll enjoy easy access to the kitchen, living/dining area, and laundry room. The primary ensuite includes a deluxe soaker tub, double-sink vanity, semi-frameless glass shower, and walk-in closet. The high-end modern kitchen is outfitted with premium quartz countertops, a slide-in gas range, stainless steel dishwasher, and refrigerator. Downstairs, you'll find an additional bedroom and bath, 2 flex rooms, and a large recreation room. Relax on your partially covered deck and lower patio, both with gorgeous views of Shannon Lake! Built with advanced noise-canceling Logix ICF blocks in the party wall for superior durability and insulation. Includes a 1-2-5-10 Year New Home Warranty and meets Step 4 of BC's Energy Step Code. Located just 5 minutes from West Kelowna shopping, restaurants, and entertainment, and close to top-rated schools. Enjoy nearby nature with a small fishing lake, a family-friendly golf course, and plenty of hiking and biking trails. Move in now--No PTT (some conditions may apply). Photos are of a similar home in th...