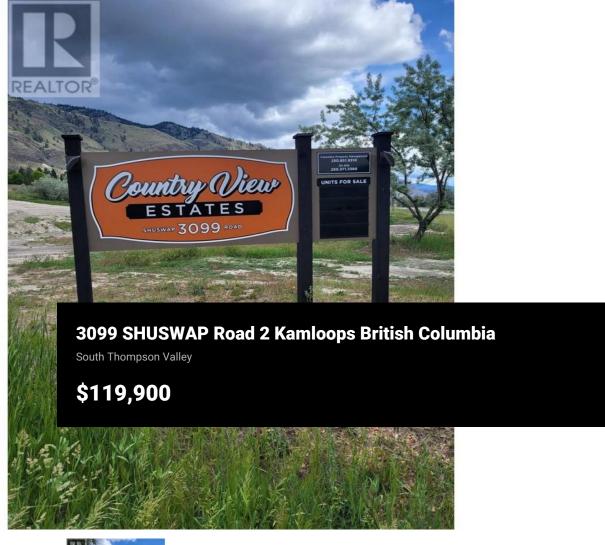

Please see the Developers Disclosure statement attached - 45 bare land strata lots of various sizes starting at 4000 square feet and up. These lots are part of a MHP that has 60 units in totals. The Developer intends to firstly offer strata lots for sale to those tenants of the Development currently renting or leasing such strata lots and subsequently offer such strata lots for sale to the general public as an investment. The present owners collect a monthly pad rent from each unit located on the lot and that fee is increasing every year. Presently the monthly income ranges from \$420 to \$480 . Any strata lot purchased by the general public will be subject to existing tenancies operated in accordance with the provisions of the Manufactured Home Park Tenancy Act. (id:6769)