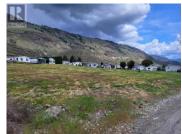

Please see the Developers Disclosure statement attached - 45 bare land strata lots of various sizes starting at 4000 square feet and up. These lots are part of a MHP that has 60 units in totals. The Developer intends to firstly offer strata lots for sale to those tenants of the Development currently renting or leasing such strata lots and subsequently offer such strata lots for sale to the general public as an investment. The present owners collect a monthly pad rent from each unit located on the lot and that fee is increasing every year. Presently the monthly income ranges from \$420 to \$480 . Any strata lot purchased by the general public will be subject to existing tenancies operated in accordance with the provisions of the Manufactured Home Park Tenancy Act. (id:6769)