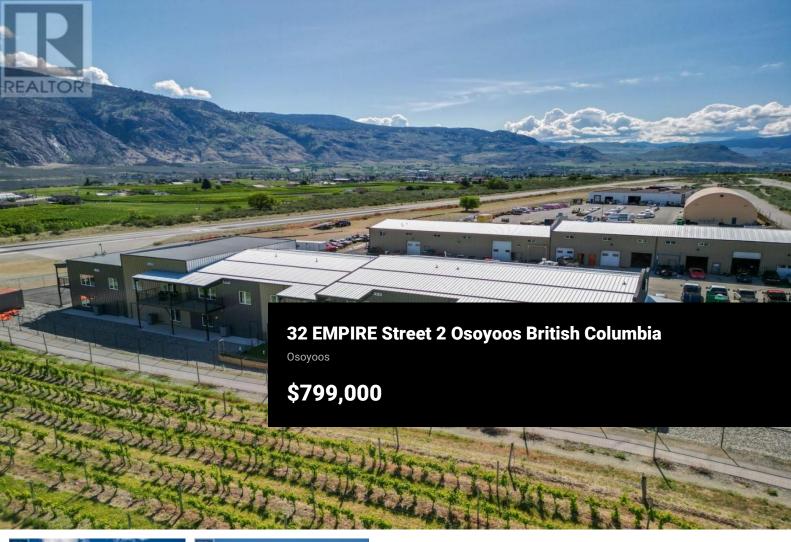

Welcome to Airway Flats, a luxury oasis where sophistication and tranquility converge. Nestled amidst picturesque vineyards and adjacent to an air strip, these exquisite units offer an enviable location and a truly exclusive experience. Step inside your 825sqft, absolutely stunning, open-concept residential living space allowing for effortless flow and entertainment. Adorned with high-end finishes and breathtaking views, these spaces invite relaxation after a long day of work or play. The massive 1595 sq ft garage / workspace offers 20' ceilings and a 10'W x 14'H grade level loading door. The CD10 zoning offers endless possibilities--whether you're a car enthusiast, running a successful business or an entrepreneur looking for multiple revenue streams you won't want to miss this unique opportunity; it's a fantastic investment that must be seen to be fully appreciated. Vendor financing options considered. (id:6769)