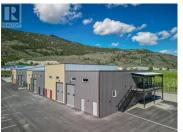

Welcome to Airway Flats, a luxury oasis where sophistication and tranquility converge. Nestled amidst picturesque vineyards and adjacent to an air strip, these exquisite units offer an enviable location and a truly exclusive experience. Step inside your 825sqft, absolutely stunning, open-concept residential living space allowing for effortless flow and entertainment. Adorned with high-end finishes and breathtaking views, these spaces invite relaxation after a long day of work or play. The massive 1595 sq ft garage / workspace offers 20' ceilings and a 10'W x 14'H grade level loading door. The CD10 zoning offers endless possibilities--whether you're a car enthusiast, running a successful business or an entrepreneur looking for multiple revenue streams you won't want to miss this unique opportunity; it's a fantastic investment that must be seen to be fully appreciated. Vendor financing options considered. (id:6769)