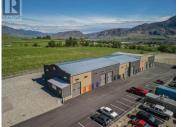

Welcome to Airway Flats, a luxury oasis where sophistication and tranquility converge. Nestled amidst picturesque vineyards and adjacent to an air strip, these exquisite units offer an enviable location and a truly exclusive experience. Step inside your 825sqft, absolutely stunning, open-concept residential living space allowing for effortless flow and entertainment. Adorned with high-end finishes and breathtaking views, these spaces invite relaxation after a long day of work or play. The massive 1595 sq ft garage / workspace offers 20' ceilings and a 10'W x 14'H grade level loading door. The CD10 zoning offers endless possibilities--whether you're a car enthusiast, running a successful business or an entrepreneur looking for multiple revenue streams you won't want to miss this unique opportunity; it's a fantastic investment that must be seen to be fully appreciated. Vendor financing options considered. (id:6769)