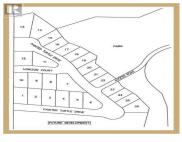

3398 Davison Road 2 Vernon British Columbia Bella Vista \$399,900

Turtle Mountain provides incredible Okanagan Lake and valley views. Live within the amazing nature Vernon has to offer while being only steps away from local amenities and the city's core. Enjoy also the Grey Canal hiking trail and mesmerizing Bella Vista views, world famous beaches, award winning wineries and spectacular golf courses. They are only minutes away! Tassie Creek Estate has been created to help celebrate all that this region has to offer. A stunning 5 acre park with all its beauty compliments the estate's area and outdoor living. Build your dream home the way you want with the builder you desire. Choose a customized layout, and take 20 months to build. The possibilities of this property are endless. (id:6769)