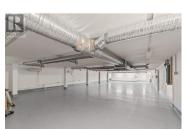

4223 25A Avenue presents the opportunity to lease units 2 and 3 in a multitenanted building sitting on a 25,544 SF lot. Unit 2 offers 4,250 SF while unit 3 offers 2,795 SF with the option to lease the units together or individually. Both units have grade-level loading doors, 16' clear ceiling height, newly restored warehouse space and a recently upgraded power supply to 600v 800 amp 3 phase power (new pad mount and step-down transformers in each unit). (id:6769)