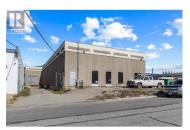

4223 25A Avenue presents the opportunity to lease units 2 and 3 in a multitenanted building sitting on a 25,544 SF lot. Unit 2 offers 4,250 SF while unit 3 offers 2,795 SF with the option to lease the units together or individually. Both units have grade-level loading doors, 16' clear ceiling height, newly restored warehouse space and a recently upgraded power supply to 600v 800 amp 3 phase power (new pad mount and step-down transformers in each unit). (id:6769)