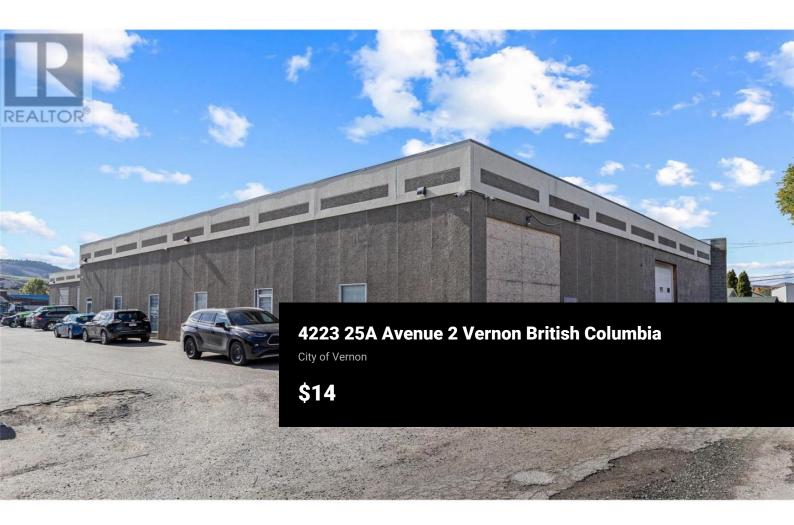

4223 25A Avenue presents the opportunity to lease units 2 and 3 in a multitenanted building sitting on a 25,544 SF lot. Unit 2 offers 4,250 SF while unit 3 offers 2,795 SF with the option to lease the units together or individually. Both units have grade-level loading doors, 16' clear ceiling height, newly restored warehouse space and a recently upgraded power supply to 600v 800 amp 3 phase power (new pad mount and step-down transformers in each unit). (id:6769)