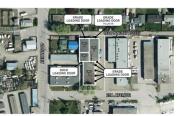

4223 25A Avenue presents the opportunity to lease units 2 and 3 in a multitenanted building sitting on a 25,544 SF lot. Unit 2 offers 4,250 SF while unit 3 offers 2,795 SF with the option to lease the units together or individually. Both units have grade-level loading doors, 16' clear ceiling height, newly restored warehouse space and a recently upgraded power supply to 600v 800 amp 3 phase power (new pad mount and step-down transformers in each unit). (id:6769)