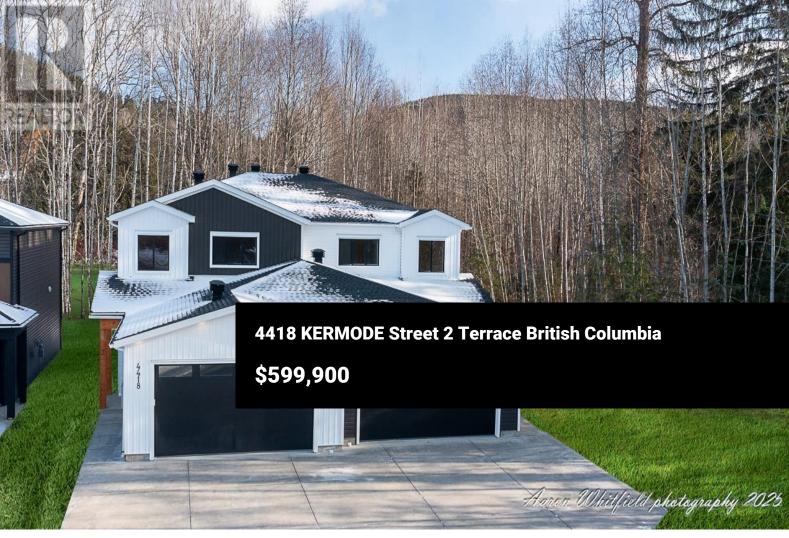

Check out this amazing newly built duplex by Cedar Ridge located on the bench on a very quiet cul-de-sac! With just under 1,700 sq. ft. of living space. With 3 spacious bedrooms, 3 bathrooms, a den for working from home or a playroom. Keep your cars/toys secure in the oversized fully finished double garage with extra space for storage! Features include modern finishings, quartz counters & stainless steel appliances. Large windows with lots of light. Upstairs, enjoy a fantastic landing area that provides even more usable space. The private backyard, backing onto a treed area, is perfect for entertaining. Situated on a 4,400 sq. ft. lot means there is ample space for parking and toys. located close to Uplands school, trails and amenities. This quality built home is not to be missed. (id:6769)