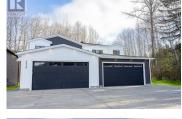

Check out this amazing newly built duplex by Cedar Ridge located on the bench on a very quiet cul-de-sac! With just under 1,700 sq. ft. of living space. With 3 spacious bedrooms, 3 bathrooms, a den for working from home or a playroom. Keep your cars/toys secure in the oversized fully finished double garage with extra space for storage! Features include modern finishings, quartz counters & stainless steel appliances. Large windows with lots of light. Upstairs, enjoy a fantastic landing area that provides even more usable space. The private backyard, backing onto a treed area, is perfect for entertaining. Situated on a 4,400 sq. ft. lot means there is ample space for parking and toys. located close to Uplands school, trails and amenities. This quality built home is not to be missed. (id:6769)