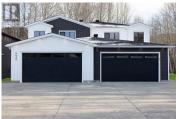

Check out this amazing newly built duplex by Cedar Ridge located on the bench on a very quiet cul-de-sac! With just under 1,700 sq. ft. of living space. With 3 spacious bedrooms, 3 bathrooms, a den for working from home or a playroom. Keep your cars/toys secure in the oversized fully finished double garage with extra space for storage! Features include modern finishings, quartz counters & stainless steel appliances. Large windows with lots of light. Upstairs, enjoy a fantastic landing area that provides even more usable space. The private backyard, backing onto a treed area, is perfect for entertaining. Situated on a 4,400 sq. ft. lot means there is ample space for parking and toys. located close to Uplands school, trails and amenities. This quality built home is not to be missed. (id:6769)