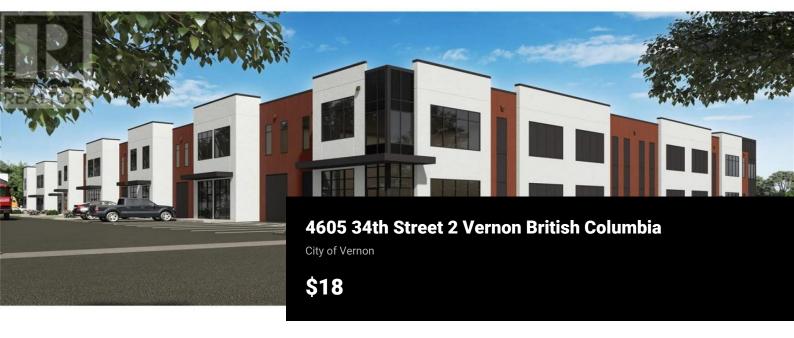

RE/MAX Kelowna 100-1553 Harvey Avenue Kelowna, BC, Canada Now preleasing the first phase of Building B in SALT Centre, Vernon's newest, premier master-planned industrial complex. Unit 2 is a small-bay, in-line, industrial unit totaling 1,652 SF located at the front of the building. Insulated, pre-cast concrete panel construction with 26' clear ceiling height. Includes one grade-level loading bay with a 12' x 14' overhead door at the front of the unit. Gas-fired unit heater, LED fixtures and ESFR fire protection system. Dedicated parking to the front of the unit. This is a preleasing opportunity with anticipated completion in Q4 - 2025. Current configuration is flexible during the construction phase, providing the ability to combine units if a larger, contiguous space is required. (id:6769)