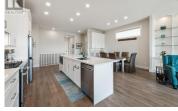

日本中

Welcome home to luxury, convenience and breathtaking views from Silversage Place. Enjoy unparalleled valley and lake views from this stunning home perched at The Rise; one of Vernon's most sought-after neighbourhoods. Step inside to find a beautifully designed interior featuring vinyl plank floors, quartz countertops, an oversized kitchen island, shaker-style cabinetry, under-cabinet lighting and a bright, open-concept layout perfect for entertaining. The spacious primary suite offers a serene retreat with a large ensuite bathroom and a generous walk-in closet. Additional highlights include a walk-in pantry, a stylish wet bar and a Napolean gas fireplace; creating the perfect blend of comfort and elegance. Located just minutes from The Rise clubhouse, renowned Okanagan wineries, a short drive to Silver Star Mountain Resort and with easy access to Okanagan Lake, this home truly offers the best of the Okanagan lifestyle. (id:6769)