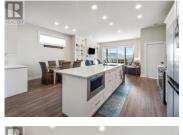

日本中

Welcome home to luxury, convenience and breathtaking views from Silversage Place. Enjoy unparalleled valley and lake views from this stunning home perched at The Rise; one of Vernon's most sought-after neighbourhoods. Step inside to find a beautifully designed interior featuring vinyl plank floors, quartz countertops, an oversized kitchen island, shaker-style cabinetry, under-cabinet lighting and a bright, open-concept layout perfect for entertaining. The spacious primary suite offers a serene retreat with a large ensuite bathroom and a generous walk-in closet. Additional highlights include a walk-in pantry, a stylish wet bar and a Napolean gas fireplace; creating the perfect blend of comfort and elegance. Located just minutes from The Rise clubhouse, renowned Okanagan wineries, a short drive to Silver Star Mountain Resort and with easy access to Okanagan Lake, this home truly offers the best of the Okanagan lifestyle. (id:6769)