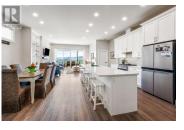

日本中

Welcome home to luxury, convenience and breathtaking views from Silversage Place. Enjoy unparalleled valley and lake views from this stunning home perched at The Rise; one of Vernon's most sought-after neighbourhoods. Step inside to find a beautifully designed interior featuring vinyl plank floors, quartz countertops, an oversized kitchen island, shaker-style cabinetry, under-cabinet lighting and a bright, open-concept layout perfect for entertaining. The spacious primary suite offers a serene retreat with a large ensuite bathroom and a generous walk-in closet. Additional highlights include a walk-in pantry, a stylish wet bar and a Napolean gas fireplace; creating the perfect blend of comfort and elegance. Located just minutes from The Rise clubhouse, renowned Okanagan wineries, a short drive to Silver Star Mountain Resort and with easy access to Okanagan Lake, this home truly offers the best of the Okanagan lifestyle. (id:6769)