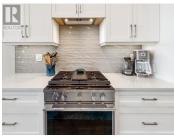

日本中

Welcome home to luxury, convenience and breathtaking views from Silversage Place. Enjoy unparalleled valley and lake views from this stunning home perched at The Rise; one of Vernon's most sought-after neighbourhoods. Step inside to find a beautifully designed interior featuring vinyl plank floors, quartz countertops, an oversized kitchen island, shaker-style cabinetry, under-cabinet lighting and a bright, open-concept layout perfect for entertaining. The spacious primary suite offers a serene retreat with a large ensuite bathroom and a generous walk-in closet. Additional highlights include a walk-in pantry, a stylish wet bar and a Napolean gas fireplace; creating the perfect blend of comfort and elegance. Located just minutes from The Rise clubhouse, renowned Okanagan wineries, a short drive to Silver Star Mountain Resort and with easy access to Okanagan Lake, this home truly offers the best of the Okanagan lifestyle. (id:6769)