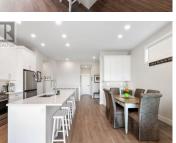

日本中

Welcome home to luxury, convenience and breathtaking views from Silversage Place. Enjoy unparalleled valley and lake views from this stunning home perched at The Rise; one of Vernon's most sought-after neighbourhoods. Step inside to find a beautifully designed interior featuring vinyl plank floors, quartz countertops, an oversized kitchen island, shaker-style cabinetry, under-cabinet lighting and a bright, open-concept layout perfect for entertaining. The spacious primary suite offers a serene retreat with a large ensuite bathroom and a generous walk-in closet. Additional highlights include a walk-in pantry, a stylish wet bar and a Napolean gas fireplace; creating the perfect blend of comfort and elegance. Located just minutes from The Rise clubhouse, renowned Okanagan wineries, a short drive to Silver Star Mountain Resort and with easy access to Okanagan Lake, this home truly offers the best of the Okanagan lifestyle. (id:6769)