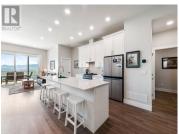

日本中

Welcome home to luxury, convenience and breathtaking views from Silversage Place. Enjoy unparalleled valley and lake views from this stunning home perched at The Rise; one of Vernon's most sought-after neighbourhoods. Step inside to find a beautifully designed interior featuring vinyl plank floors, quartz countertops, an oversized kitchen island, shaker-style cabinetry, under-cabinet lighting and a bright, open-concept layout perfect for entertaining. The spacious primary suite offers a serene retreat with a large ensuite bathroom and a generous walk-in closet. Additional highlights include a walk-in pantry, a stylish wet bar and a Napolean gas fireplace; creating the perfect blend of comfort and elegance. Located just minutes from The Rise clubhouse, renowned Okanagan wineries, a short drive to Silver Star Mountain Resort and with easy access to Okanagan Lake, this home truly offers the best of the Okanagan lifestyle. (id:6769)