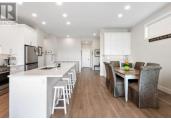

Welcome home to luxury, convenience and breathtaking views from Silversage Place. Enjoy unparalleled valley and lake views from this stunning home perched at The Rise; one of Vernon's most sought-after neighbourhoods. Step inside to find a beautifully designed interior featuring vinyl plank floors, quartz countertops, an oversized kitchen island, shaker-style cabinetry, under-cabinet lighting and a bright, open-concept layout perfect for entertaining. The spacious primary suite offers a serene retreat with a large ensuite bathroom and a generous walk-in closet. Additional highlights include a walk-in pantry, a stylish wet bar and a Napolean gas fireplace; creating the perfect blend of comfort and elegance. Located just minutes from The Rise clubhouse, renowned Okanagan wineries, a short drive to Silver Star Mountain Resort and with easy access to Okanagan Lake, this home truly offers the best of the Okanagan lifestyle. (id:6769)