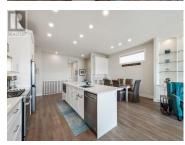

Welcome home to luxury, convenience and breathtaking views from Silversage Place. Enjoy unparalleled valley and lake views from this stunning home perched at The Rise; one of Vernon's most sought-after neighbourhoods. Step inside to find a beautifully designed interior featuring vinyl plank floors, quartz countertops, an oversized kitchen island, shaker-style cabinetry, under-cabinet lighting and a bright, open-concept layout perfect for entertaining. The spacious primary suite offers a serene retreat with a large ensuite bathroom and a generous walk-in closet. Additional highlights include a walk-in pantry, a stylish wet bar and a Napolean gas fireplace; creating the perfect blend of comfort and elegance. Located just minutes from The Rise clubhouse, renowned Okanagan wineries, a short drive to Silver Star Mountain Resort and with easy access to Okanagan Lake, this home truly offers the best of the Okanagan lifestyle. (id:6769)