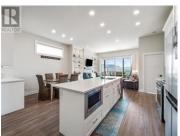

Welcome home to luxury, convenience and breathtaking views from Silversage Place. Enjoy unparalleled valley and lake views from this stunning home perched at The Rise; one of Vernon's most sought-after neighbourhoods. Step inside to find a beautifully designed interior featuring vinyl plank floors, quartz countertops, an oversized kitchen island, shaker-style cabinetry, under-cabinet lighting and a bright, open-concept layout perfect for entertaining. The spacious primary suite offers a serene retreat with a large ensuite bathroom and a generous walk-in closet. Additional highlights include a walk-in pantry, a stylish wet bar and a Napolean gas fireplace; creating the perfect blend of comfort and elegance. Located just minutes from The Rise clubhouse, renowned Okanagan wineries, a short drive to Silver Star Mountain Resort and with easy access to Okanagan Lake, this home truly offers the best of the Okanagan lifestyle. (id:6769)