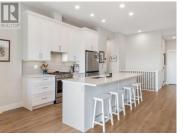

Welcome home to luxury, convenience and breathtaking views from Silversage Place. Enjoy unparalleled valley and lake views from this stunning home perched at The Rise; one of Vernon's most sought-after neighbourhoods. Step inside to find a beautifully designed interior featuring vinyl plank floors, quartz countertops, an oversized kitchen island, shaker-style cabinetry, under-cabinet lighting and a bright, open-concept layout perfect for entertaining. The spacious primary suite offers a serene retreat with a large ensuite bathroom and a generous walk-in closet. Additional highlights include a walk-in pantry, a stylish wet bar and a Napolean gas fireplace; creating the perfect blend of comfort and elegance. Located just minutes from The Rise clubhouse, renowned Okanagan wineries, a short drive to Silver Star Mountain Resort and with easy access to Okanagan Lake, this home truly offers the best of the Okanagan lifestyle. (id:6769)