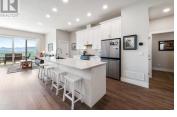

Welcome home to luxury, convenience and breathtaking views from Silversage Place. Enjoy unparalleled valley and lake views from this stunning home perched at The Rise; one of Vernon's most sought-after neighbourhoods. Step inside to find a beautifully designed interior featuring vinyl plank floors, quartz countertops, an oversized kitchen island, shaker-style cabinetry, under-cabinet lighting and a bright, open-concept layout perfect for entertaining. The spacious primary suite offers a serene retreat with a large ensuite bathroom and a generous walk-in closet. Additional highlights include a walk-in pantry, a stylish wet bar and a Napolean gas fireplace; creating the perfect blend of comfort and elegance. Located just minutes from The Rise clubhouse, renowned Okanagan wineries, a short drive to Silver Star Mountain Resort and with easy access to Okanagan Lake, this home truly offers the best of the Okanagan lifestyle. (id:6769)