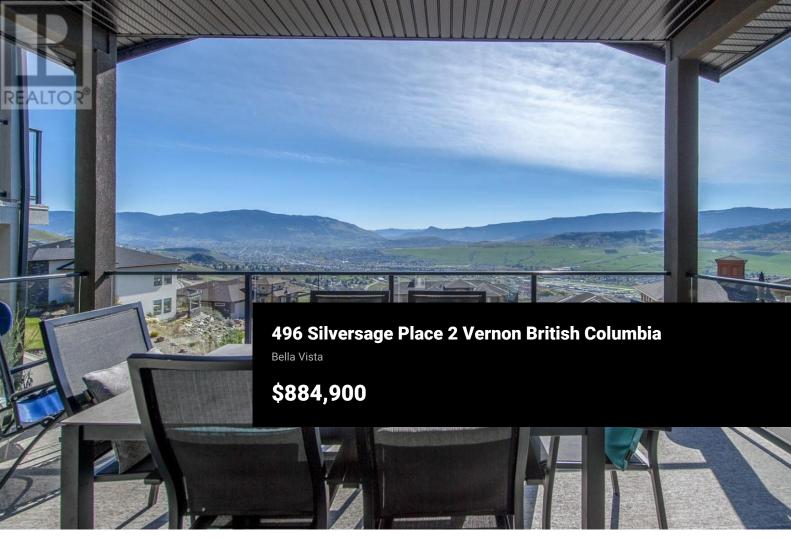

Welcome home to luxury, convenience and breathtaking views from Silversage Place. Enjoy unparalleled valley and lake views from this stunning home perched at The Rise; one of Vernon's most sought-after neighbourhoods. Step inside to find a beautifully designed interior featuring vinyl plank floors, quartz countertops, an oversized kitchen island, shaker-style cabinetry, under-cabinet lighting and a bright, open-concept layout perfect for entertaining. The spacious primary suite offers a serene retreat with a large ensuite bathroom and a generous walk-in closet. Additional highlights include a walk-in pantry, a stylish wet bar and a Napolean gas fireplace; creating the perfect blend of comfort and elegance. Located just minutes from The Rise clubhouse, renowned Okanagan wineries, a short drive to Silver Star Mountain Resort and with easy access to Okanagan Lake, this home truly offers the best of the Okanagan lifestyle. (id:6769)