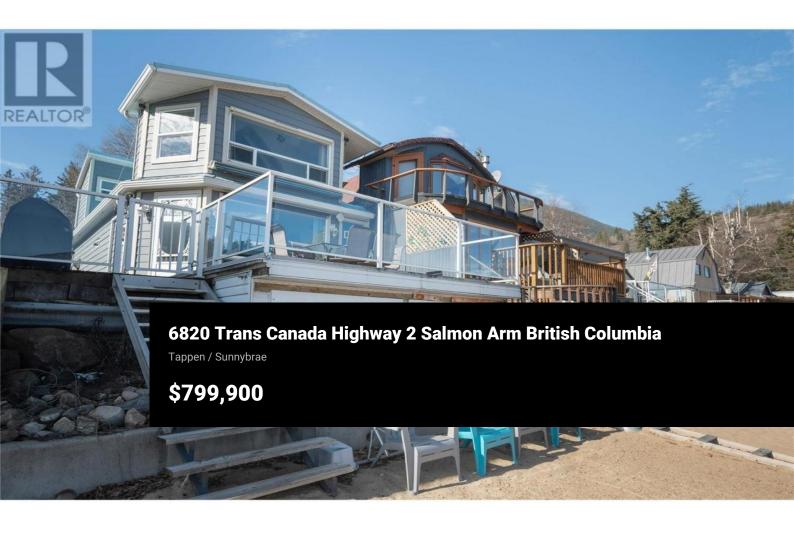

Nestled on the sandy shores of Shuswap Lake, this charming cabin offers the perfect opportunity to experience the Shuswap lifestyle. This turn-key property requires no effort–just come and enjoy the natural beauty of the area. Featuring 3 bedrooms and 1.5 bathrooms, it comfortably sleeps 6, making it ideal for family and friends. Recently updated inside and out, this cabin is move-in ready. It boasts Hardie siding, a metal roof, baseboard heating, a small natural gas fireplace and a new mini-split heat pump for both heating and cooling options. A private hot tub offers the perfect spot to unwind with a drink, while the sundeck provides a great space to soak in the views. Currently operating as a licensed Airbnb, the cabin offers excellent income potential. Located just minutes from Salmon Arm and surrounded by 4 seasons of endless recreational opportunities, this is the Shuswap experience you've been waiting for. (id:6769)